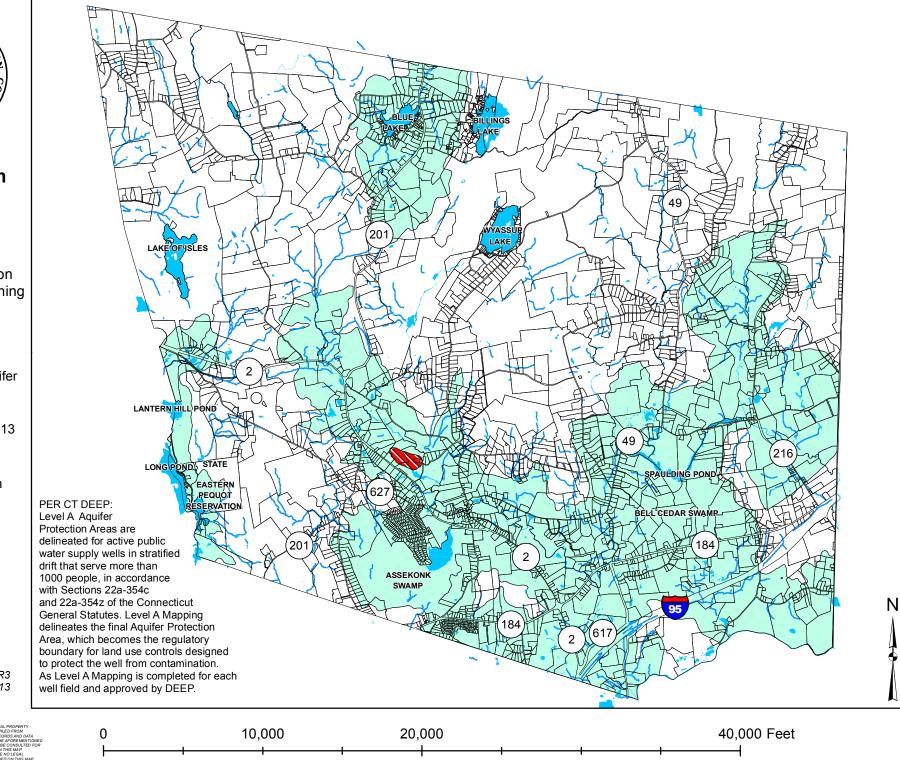

## Aquifer Protection Areas

Per Current North Stonington Planning and Zoning Map