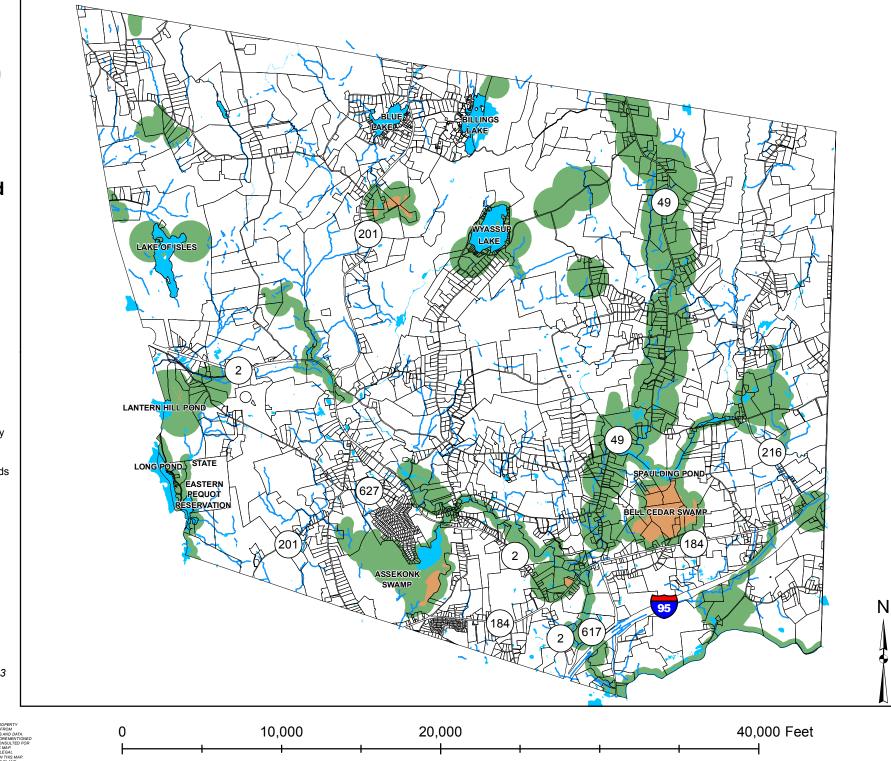

## DEEP Critical Habitat And Natural Diversity Areas

Per Current DEEP GIS Data

## Legend

Natural Diversity

## **Water Features**

Map #: 1842 - R3 Map Date: 9/4/2013

Map Date: 9/4/2013

Notes

THIS MAP IS PREPARED FOR THE INVENTORY OF REAL PROPERTY POUND WITHIN THESE JURSIDICTIONS AND IS COMPILED FROM RECORDED DEEDS, PLATS, AND OTHER PUBLIC RECORDS AND DATA PUBLIC PRIMARY IN PROMINATION SOURCES SHOULD BE CONSILIED FOR VERRICATION OF THE INFORMATION CONTINUED ON THIS MAP TO WITHIN THE MAPPING COMPINES ASSUME NO LEGAL MAP HORIZONTAL DATUM BASED ON THE CONNECTICUT STATE PLANE COORDINATE SYSTEM, AND BASED ON THE CONNECTICUT STATE PLANE