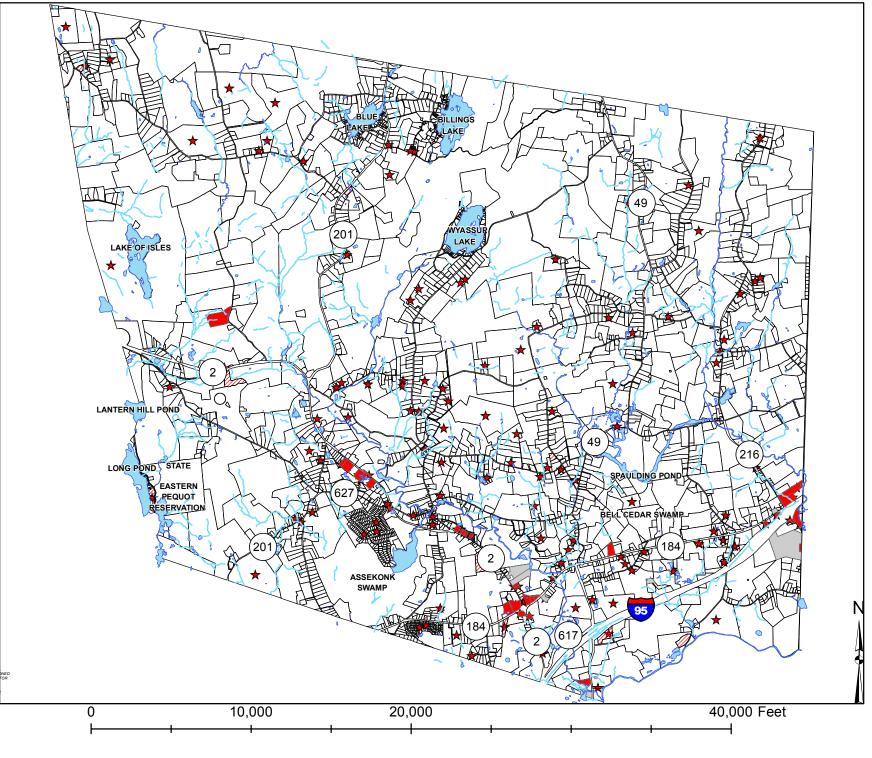

## **Economic Activity Map**

Per Assessor Data 7/3/2013

## **Land Use**

Commercial Industrial

Mixed Use Urban

★ Other

-Other Commercial Activity including Farms, Home Occupations, Commercial Services and Recreational Facilities with Commercial component.

## **Notes**

THIS MAY IS REPAIRED FOR THE INVESTIGNT OF REAL PROPERTY MODIFIES AND THE PROPERTY MODIFIES AND OTHER PUBLIC RECORDS AND DATA (RECORDS DEEDS, PLATS, AND OTHER PUBLIC RECORDS AND DATA (RESERS OF THE MARKER REPRESS AND THE THAT THE AFFOREMENT AND THE PROPERTY OF THE REPORTATION OF THE BIFORMATION CONTAINED ON THIS MAY THE TOWNS AND THE MAPPING COMPANIES ASSUME NO LEGAL MICROSTRUCT LOTTUM BASED ON THE CONNECTICUT'S THAT PLANE COORDINATE SYSTEM NADS)