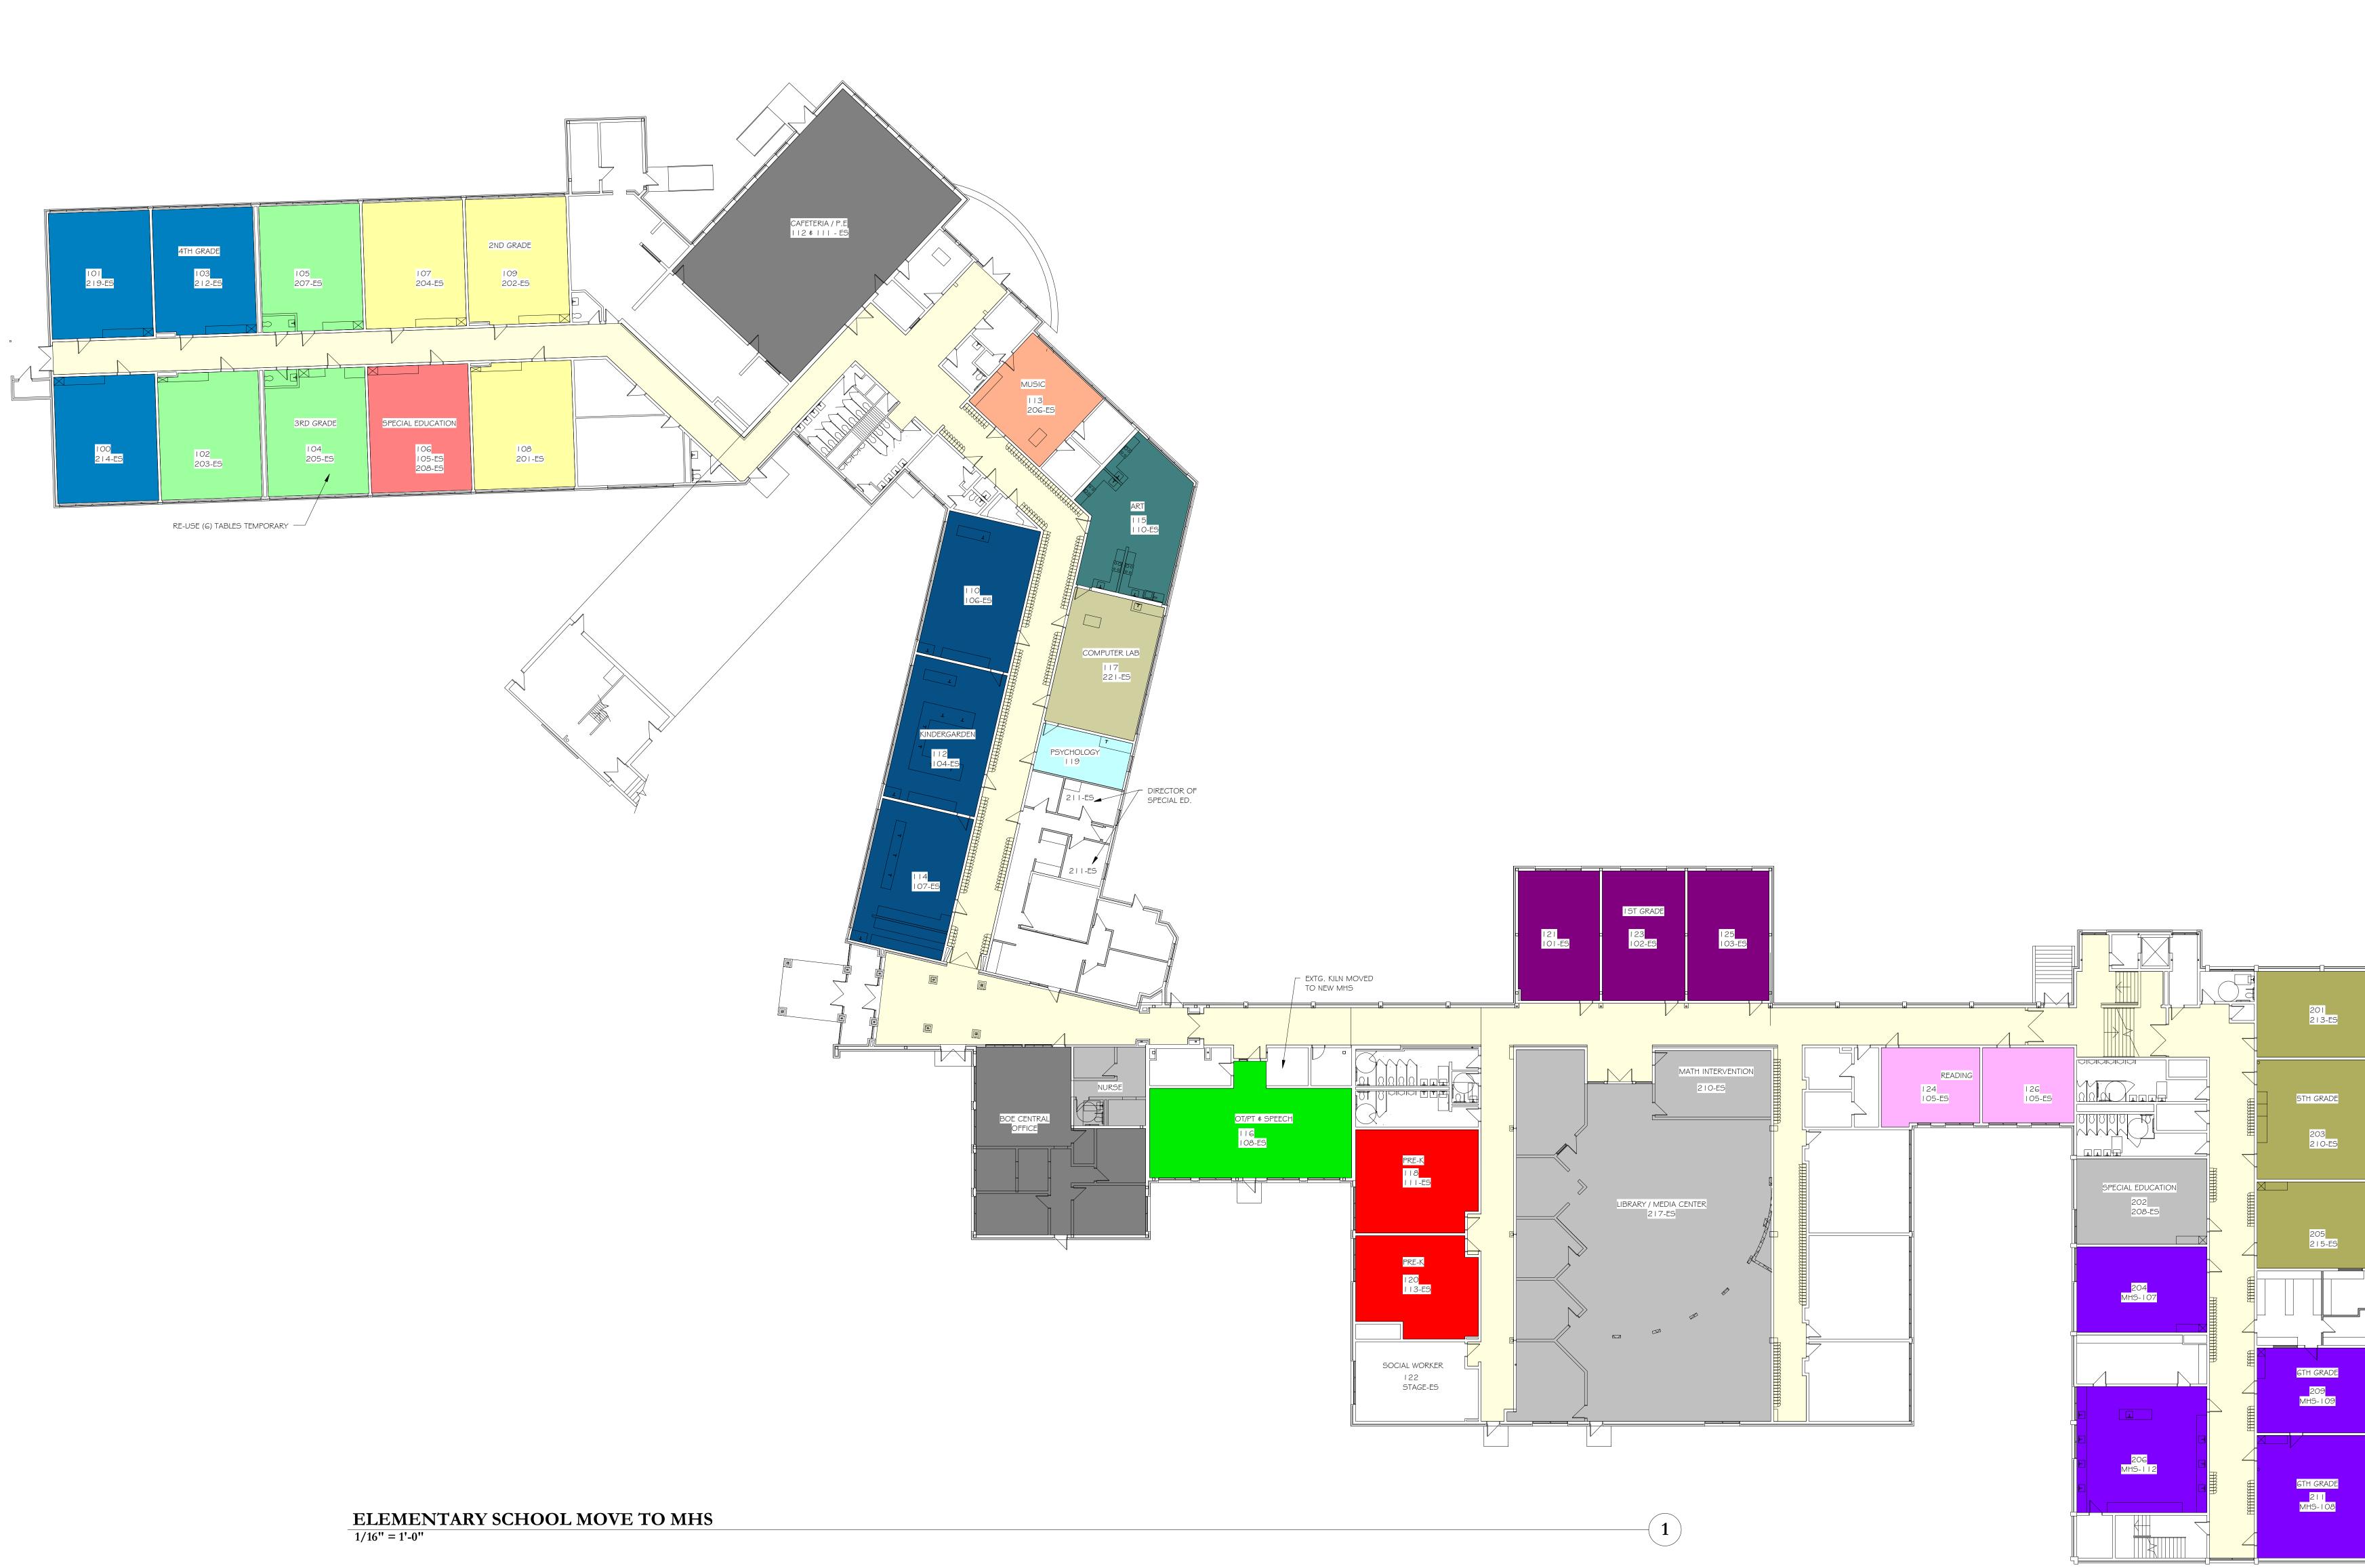

6<sup>th</sup> Grade:

Room 204 is coming from Math 107 @ NSHMHS Room 206 is coming from Science 110/206 @ NSMHS Room 209 is coming from Social Studies 108 @ NSMHS

01-31-19: EXISTING ROOMS: 108 \$ 109 MISLABELED. TO BE RE-LABLED ON FEBRUARY 12TH