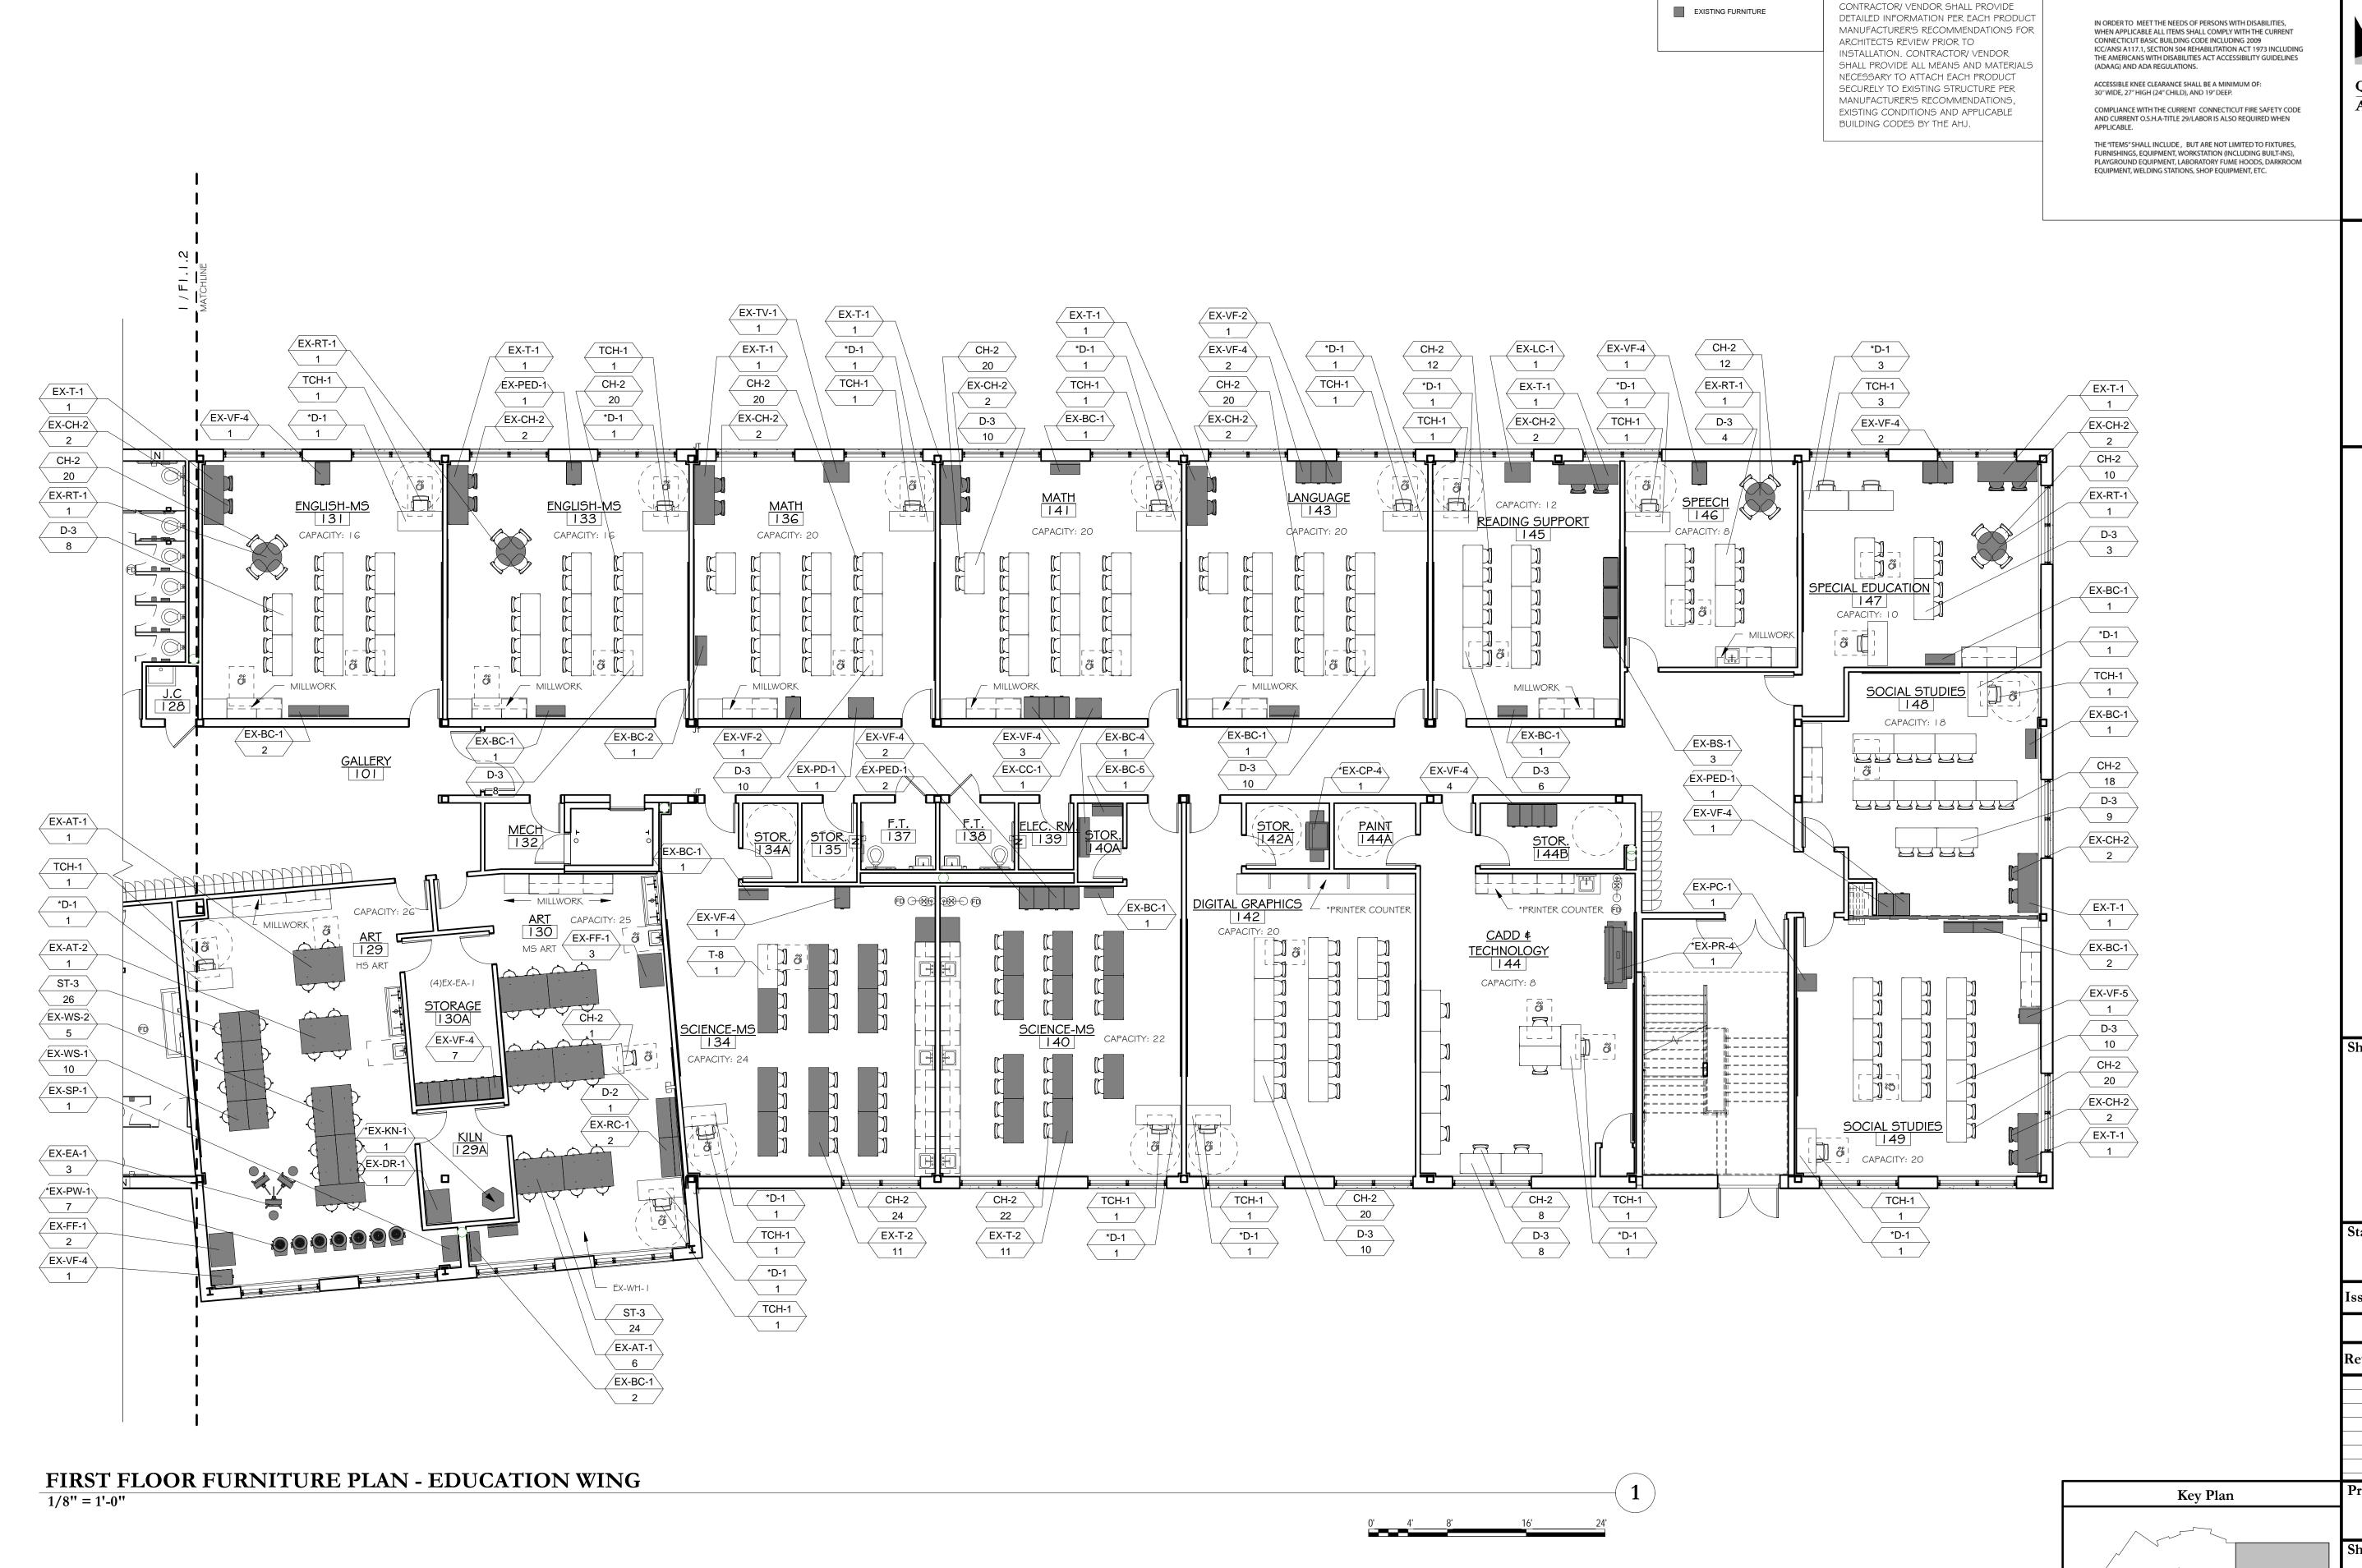

Sheet Description:

FIRST FLOOR **FURNITURE** PLAN-**EDUCATION** WING

State Project #: 102-0024 EA/RR

Issue Dates:

December 17, 2018

Project #:

102-0024-EA/RR

Sheet #: