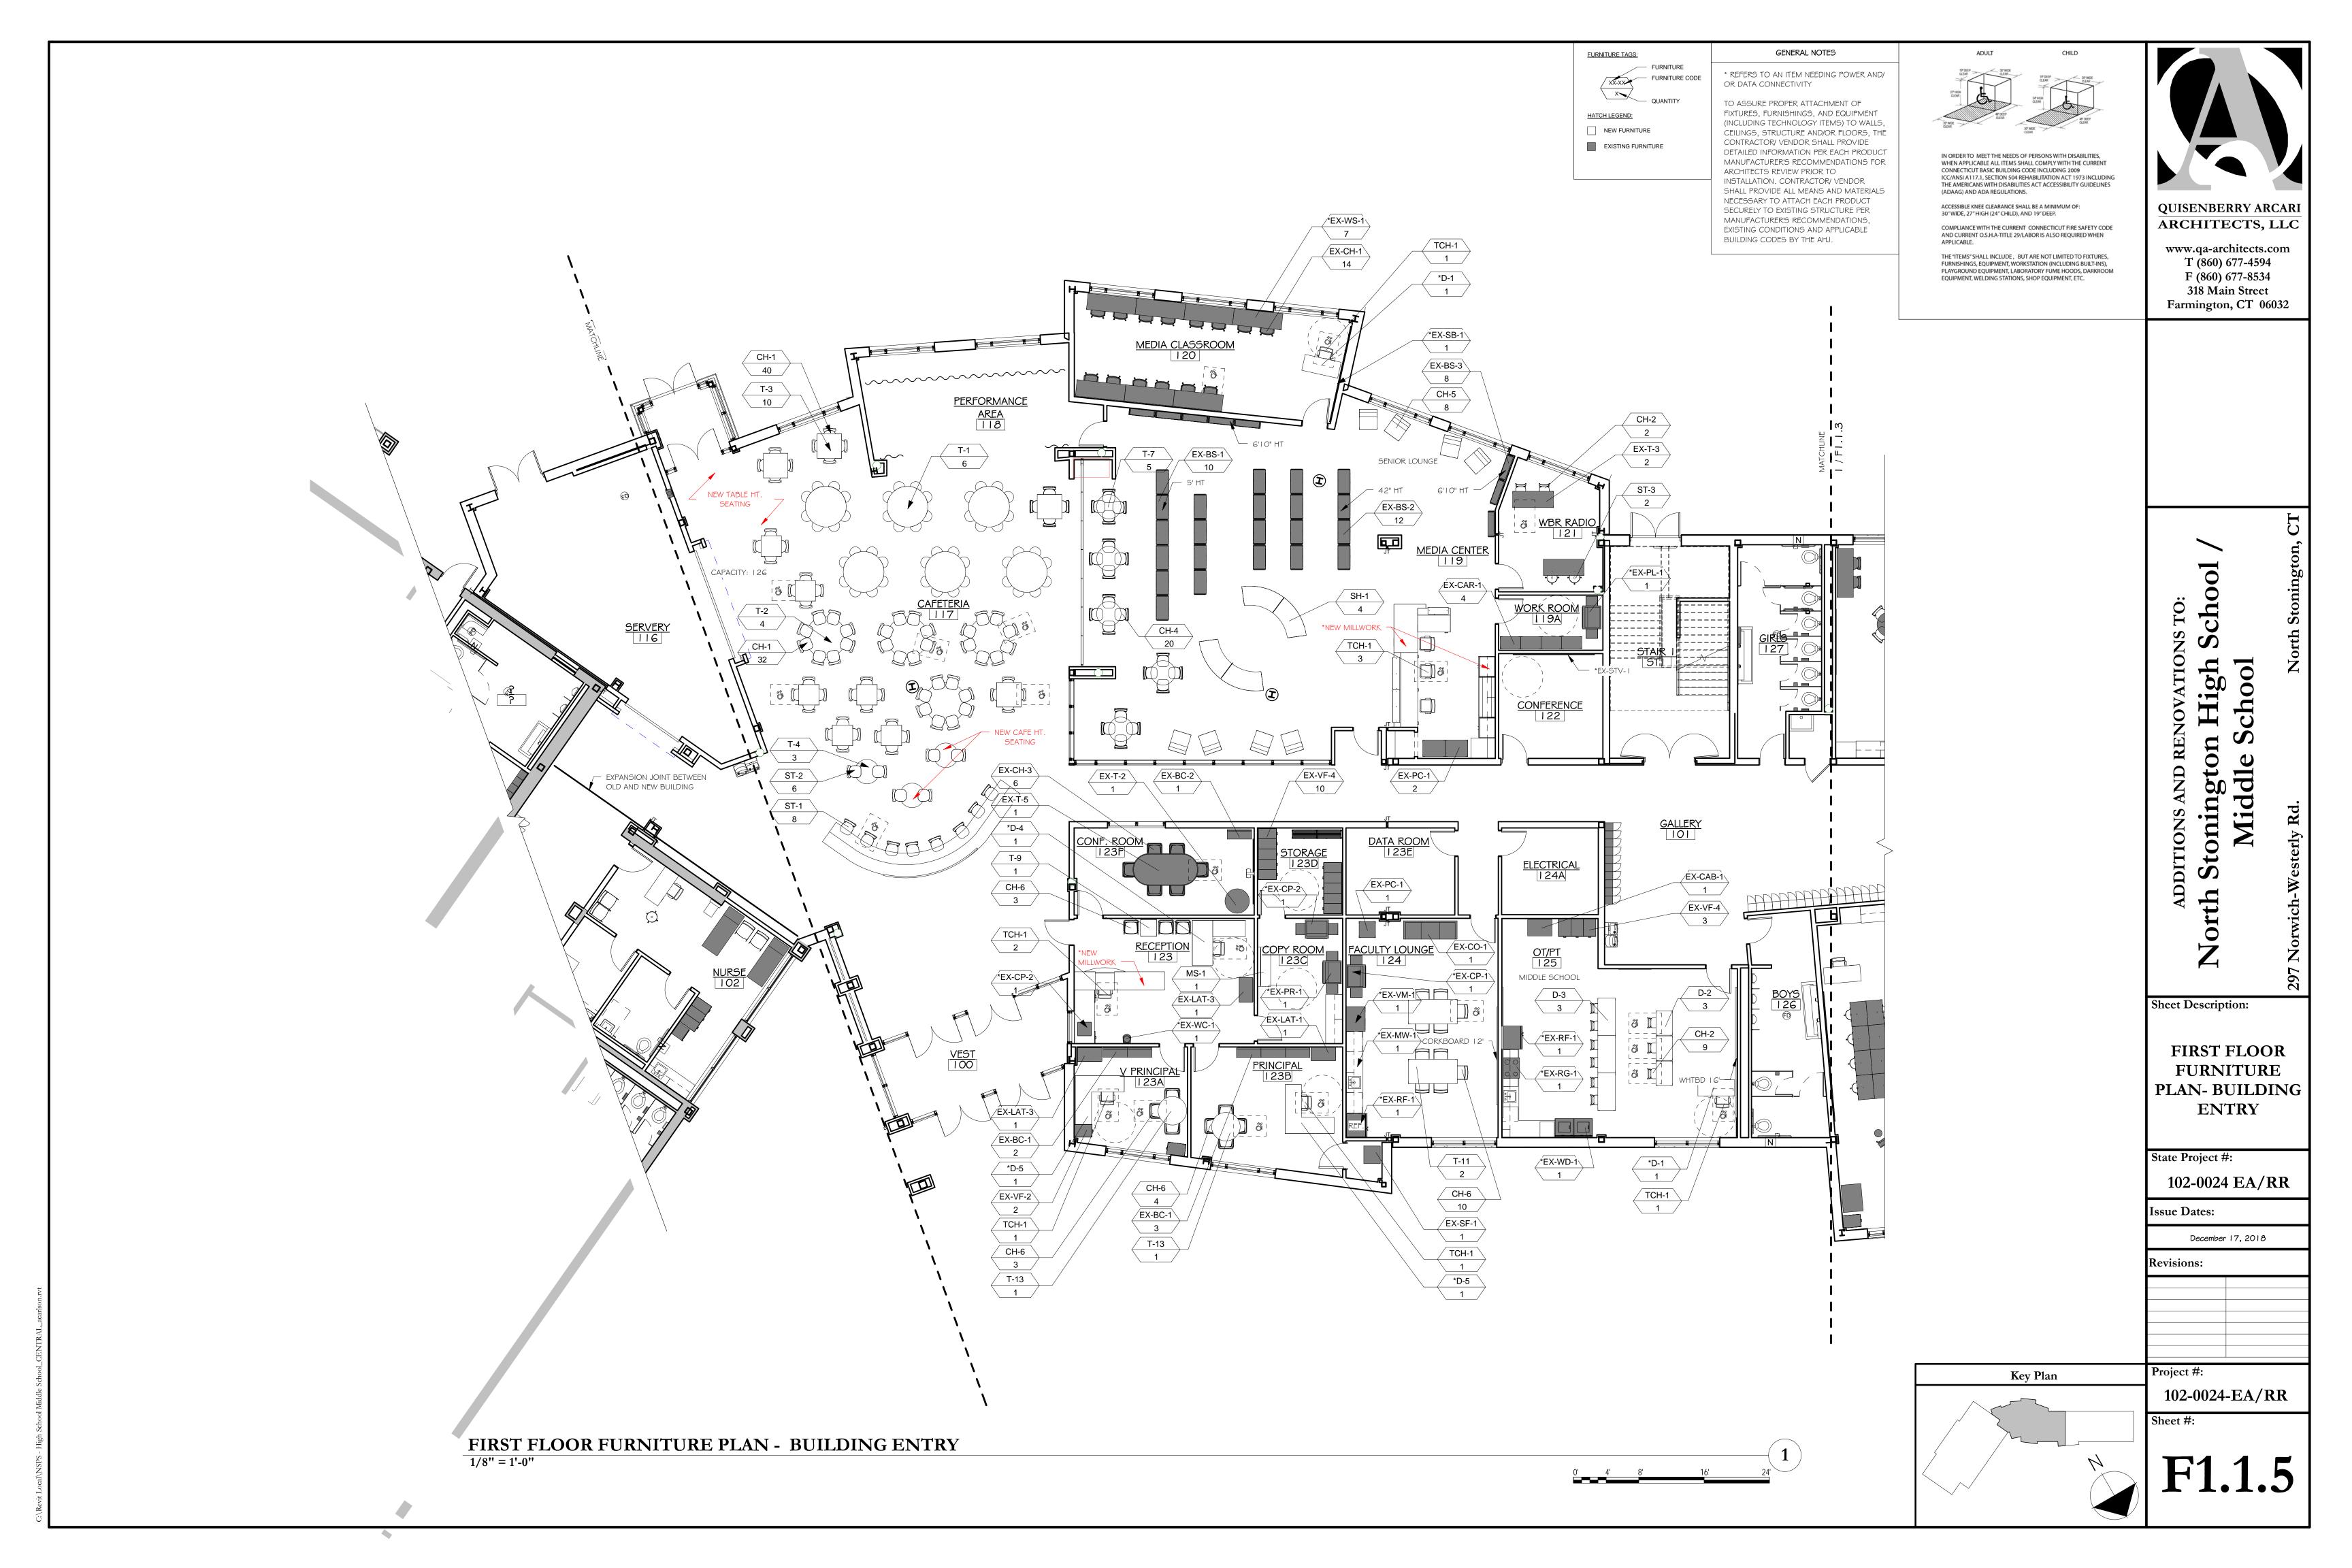

Sheet Description:

FIRST FLOOR **FURNITURE** PLAN-**EDUCATION** WING

State Project #: 102-0024 EA/RR

Issue Dates:

December 17, 2018

Project #:

102-0024-EA/RR

Sheet #: