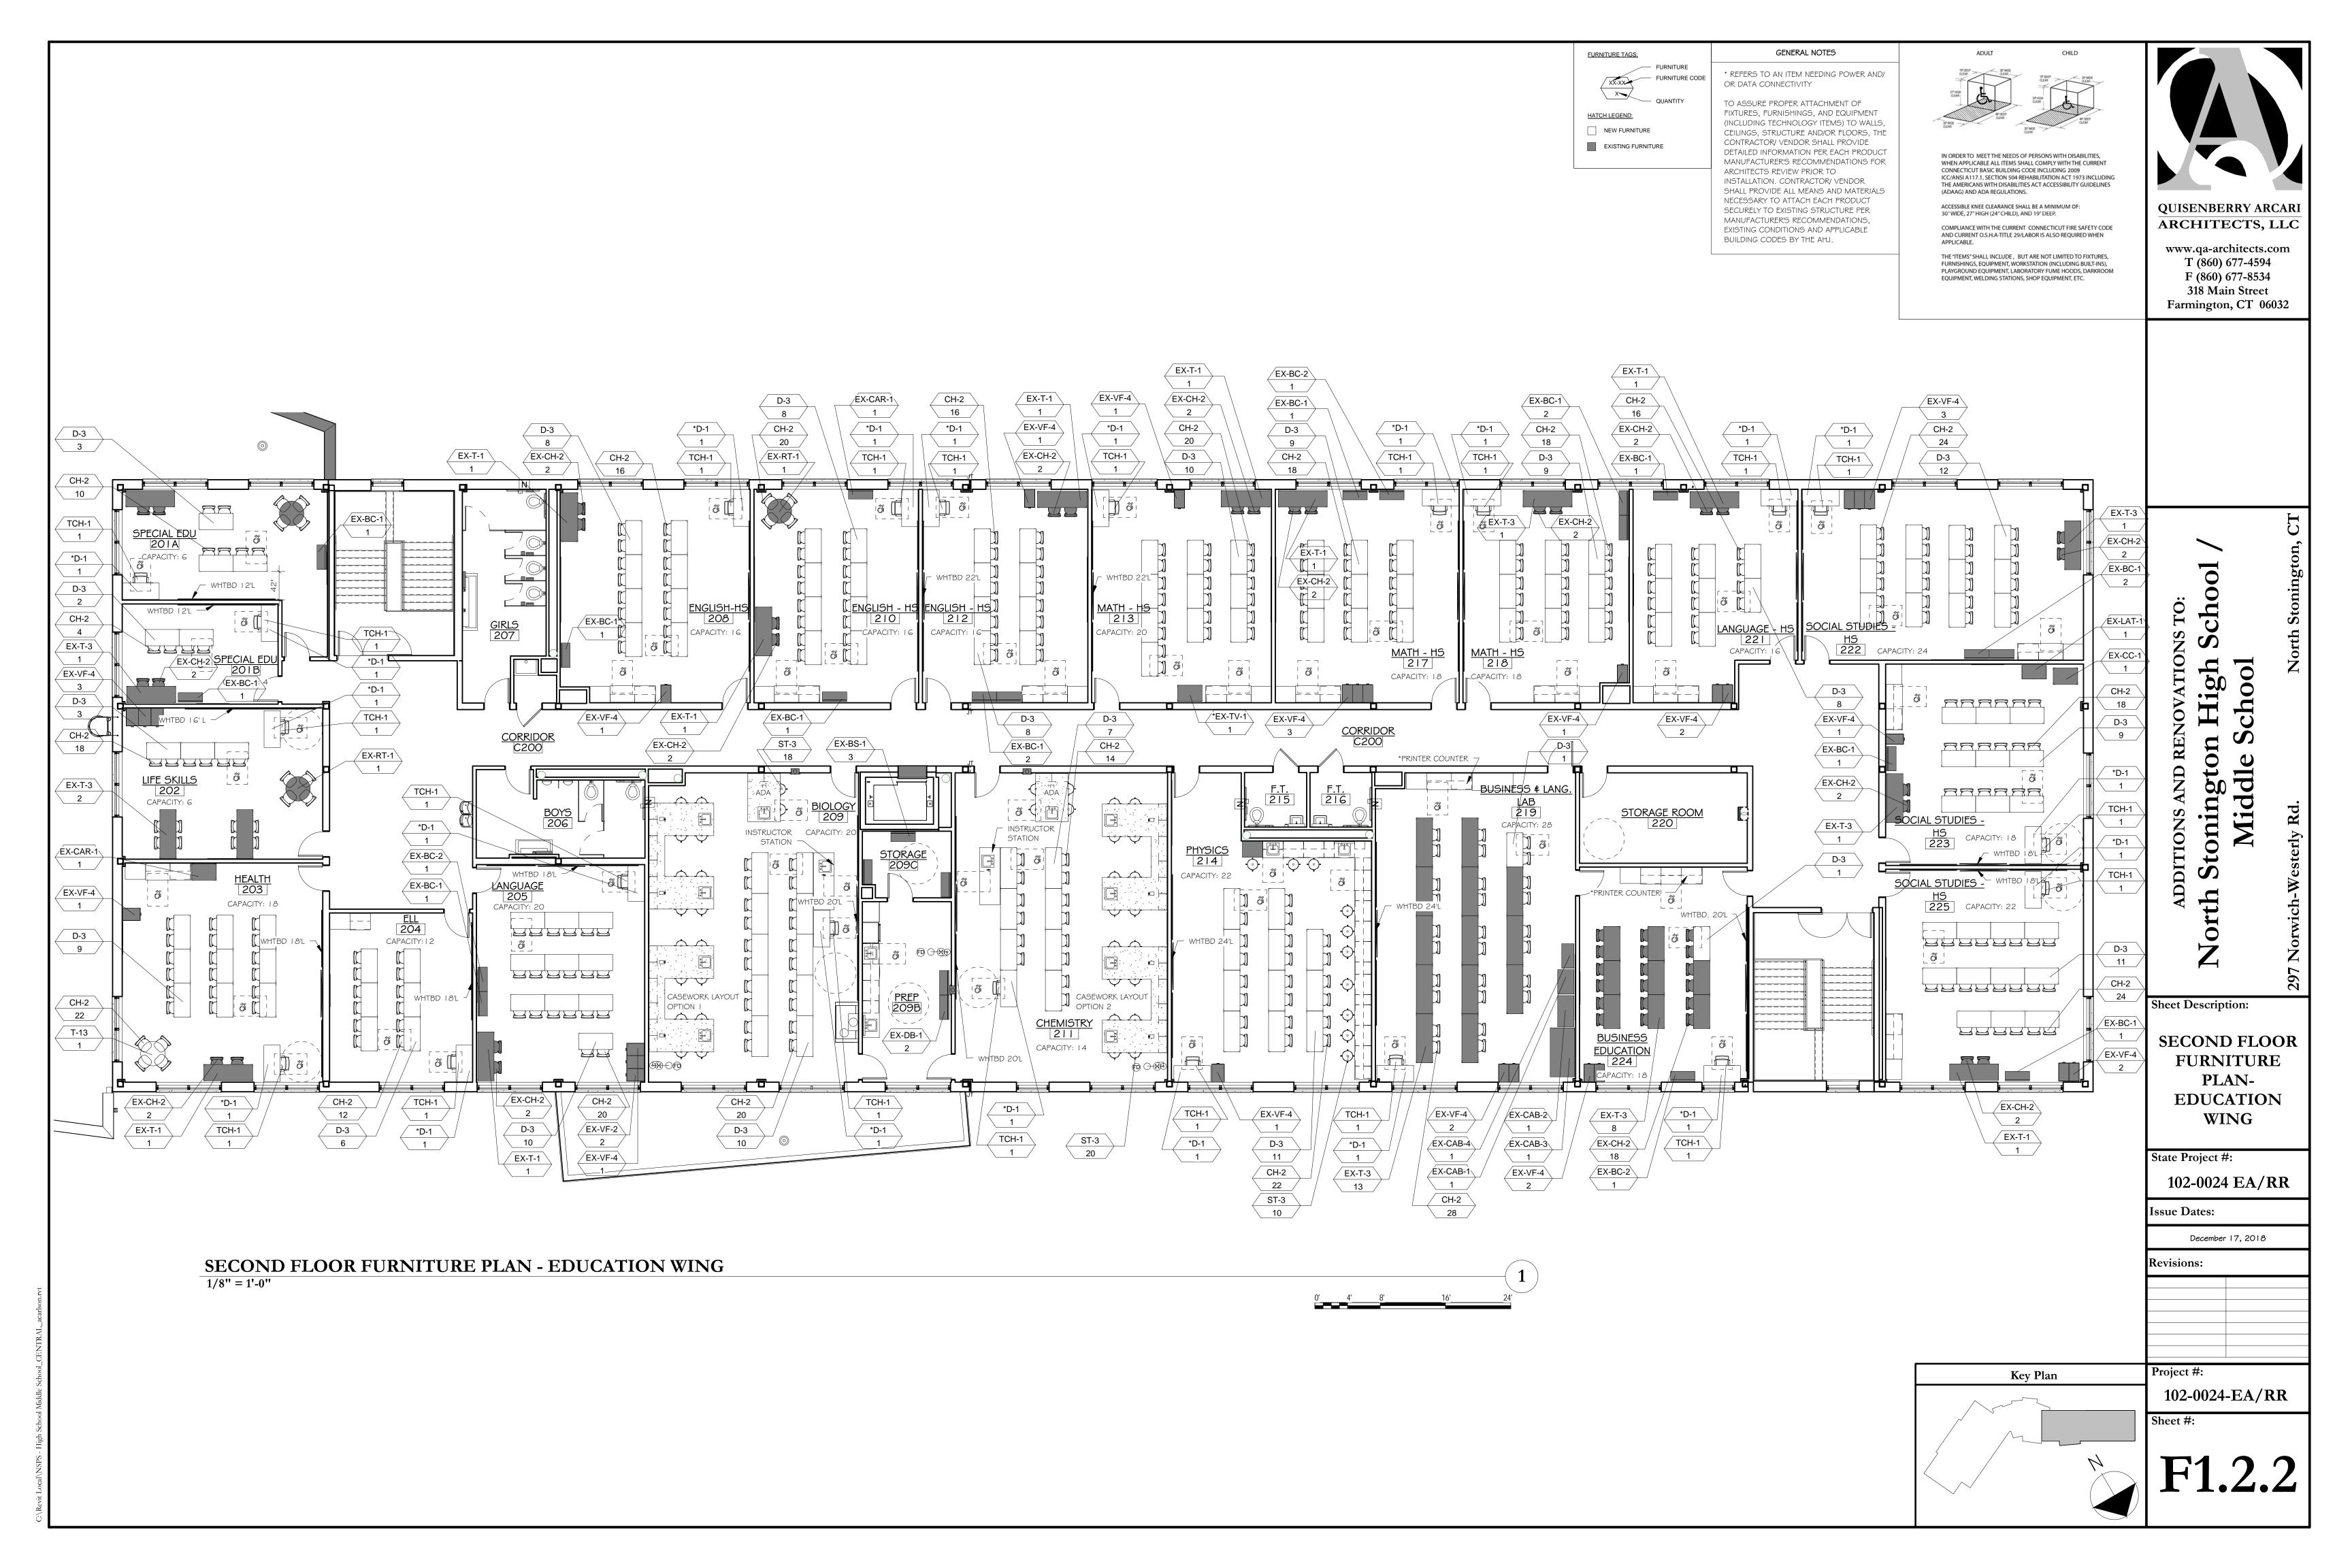

Sheet Description:

FIRST FLOOR **FURNITURE** PLAN-**EDUCATION** WING

State Project #: 102-0024 EA/RR

Issue Dates:

December 17, 2018

Project #:

102-0024-EA/RR

Sheet #: