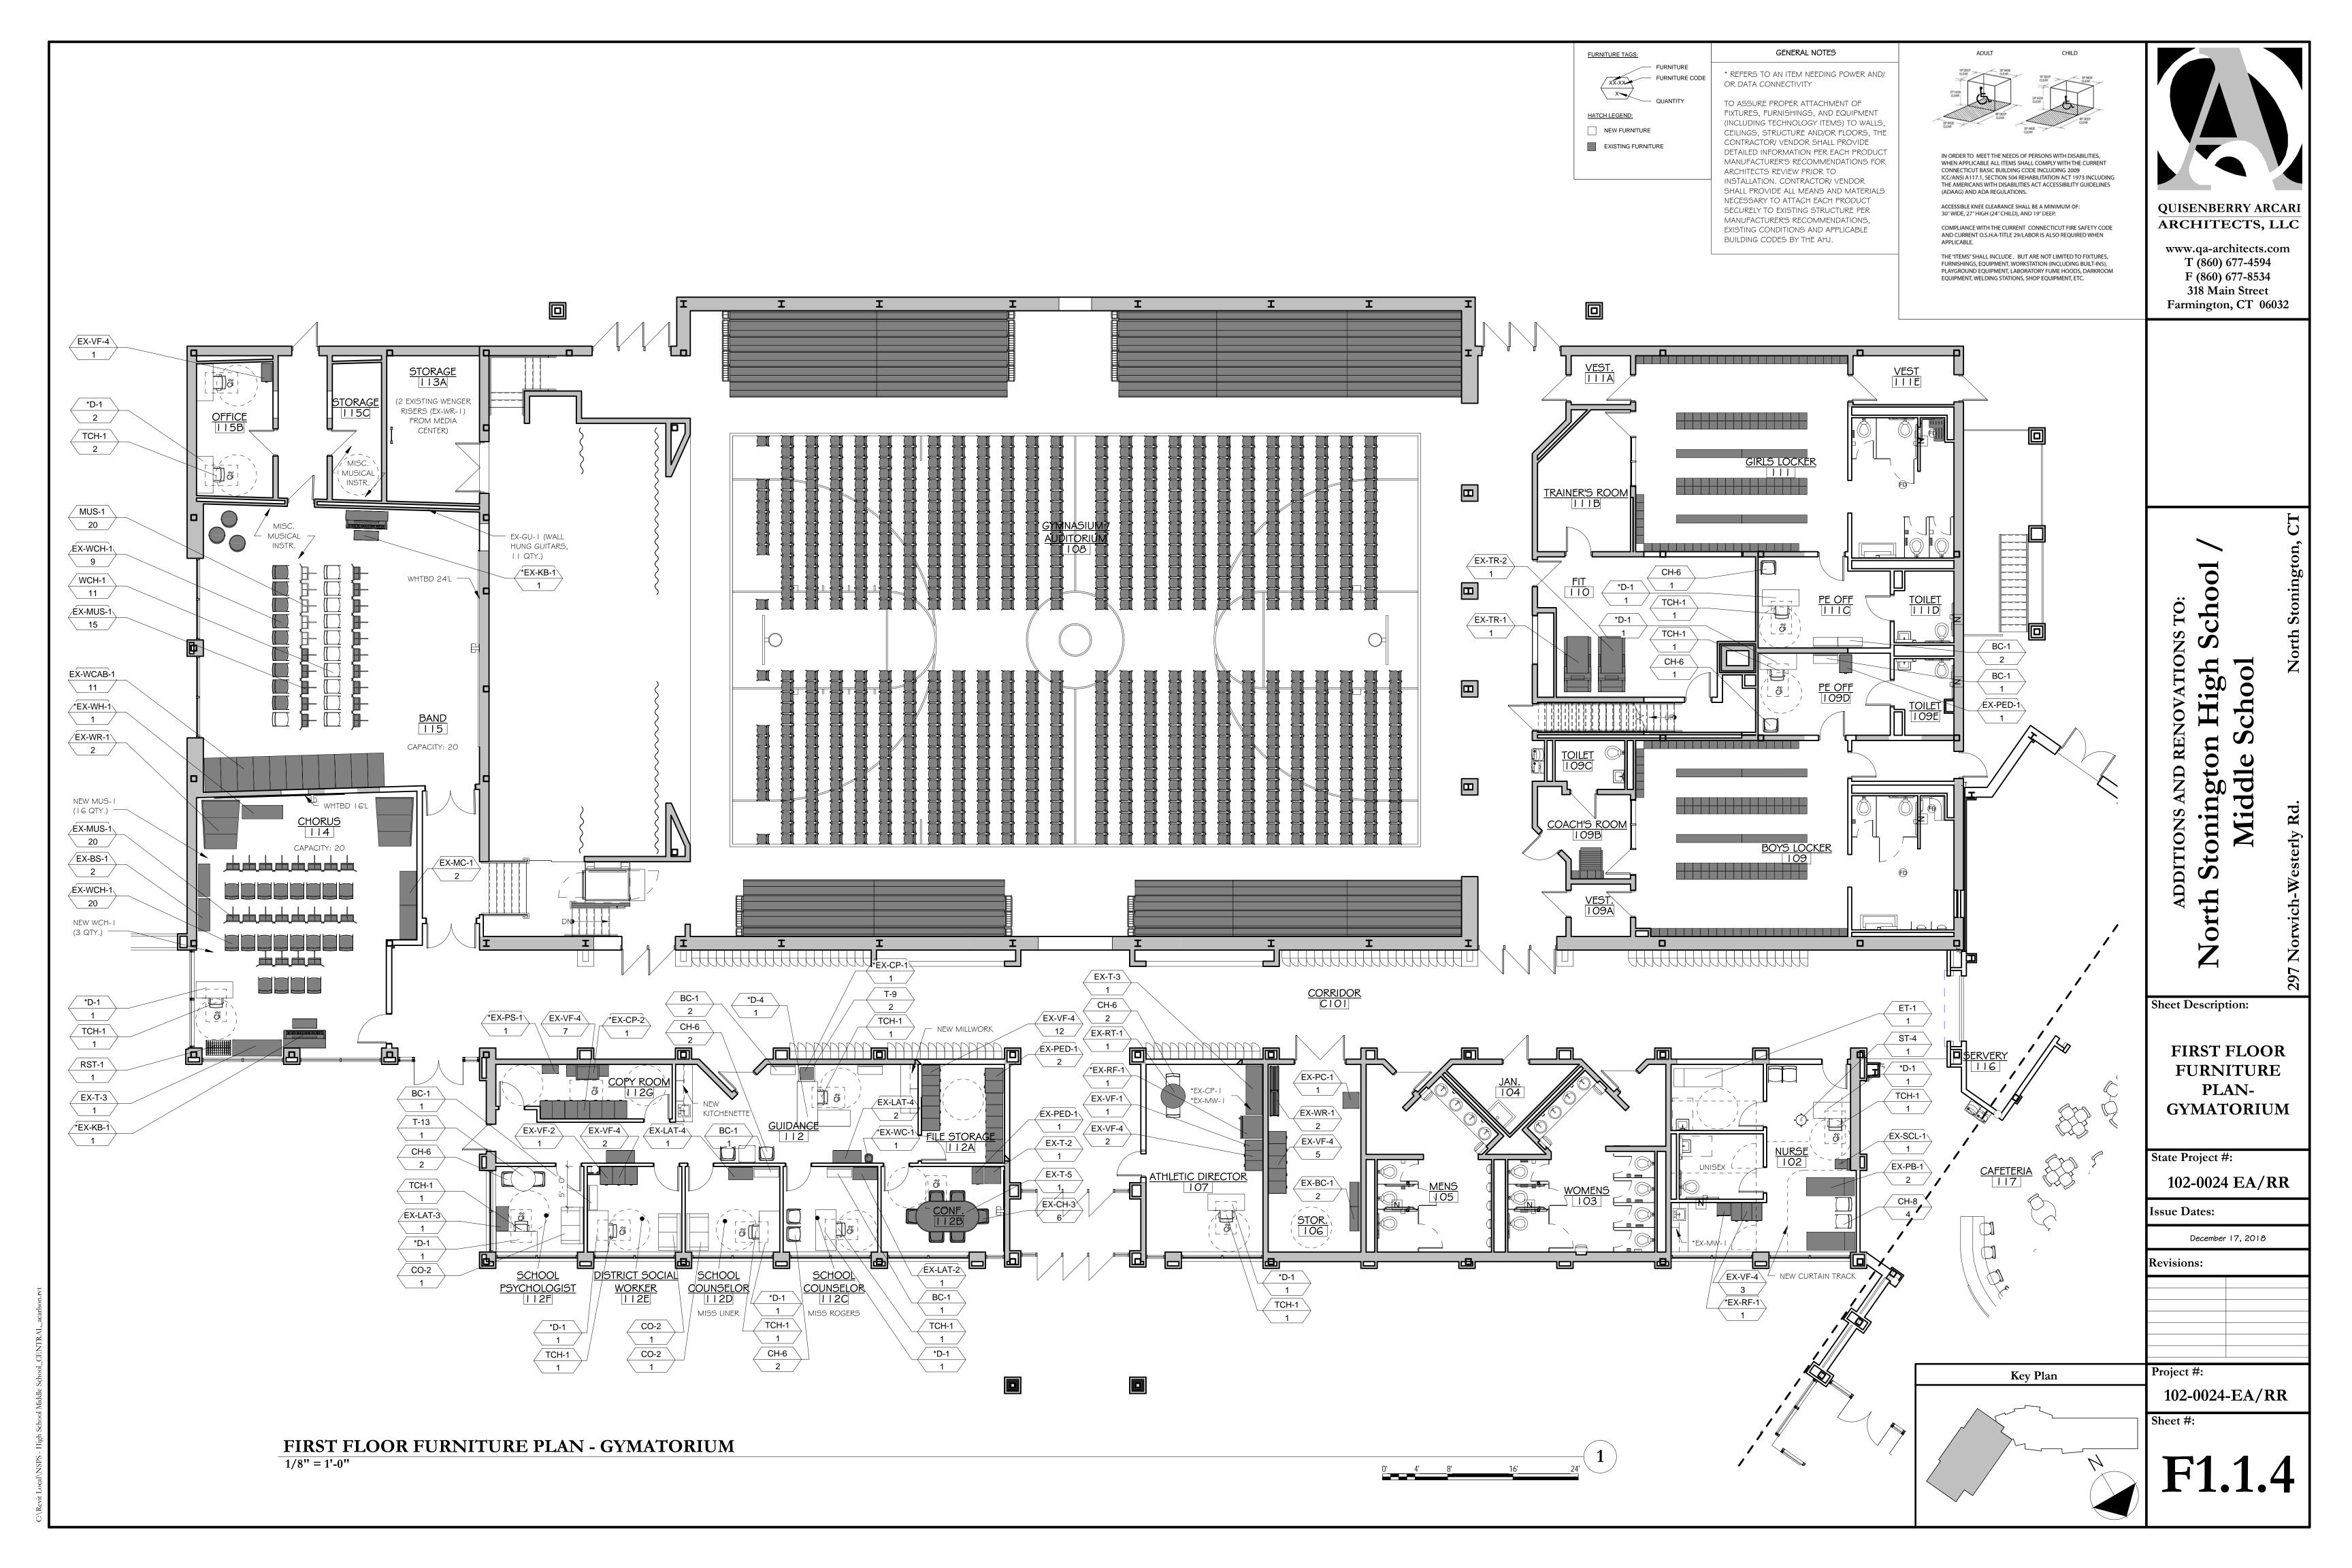

Sheet Description:

FIRST FLOOR **FURNITURE** PLAN-**EDUCATION** WING

State Project #: 102-0024 EA/RR

Issue Dates:

December 17, 2018

Project #:

102-0024-EA/RR

Sheet #: