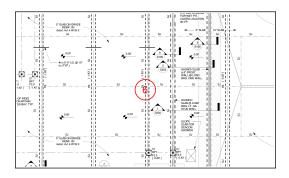

# #87 October 6th

S100

Sheet

Created Oct 6, 2017 at 1:09pm mfaenza@crec.org

**Status** 

Open

**Last Updated** Oct 6, 2017 at 2:17pm

**Description** 

Piers have been formed.