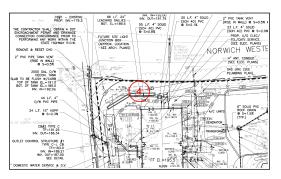

# #81 October 4th

Sheet C3

# **Description**

Fire protection storage tank has been delivered, installed and is being back filled.

### **Photos**

Oct 4, 2017 at 10:36am

# **Status**

Open

### Created

Oct 4, 2017 at 10:35am mfaenza@crec.org

Last Updated Oct 4, 2017 at 10:36am