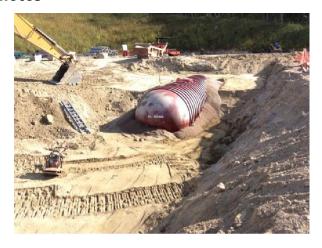

# **Description**

Fire protection storage tank has been delivered, installed and is being back filled.