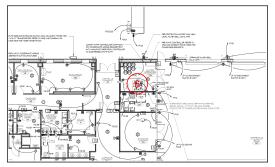

# #86 October 6th

Sheet E201

# Description

Electrical conduit installation is nearly complete in electrical room area.

**Status** Open

Created
Oct 6, 2017 at 1:07pm
mfaenza@crec.org

**Last Updated** Oct 6, 2017 at 1:09pm