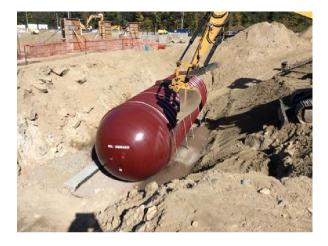

# #81 October 4th

Sheet C3

# **Description**

Fire protection storage tank has been delivered, installed and is being back filled.