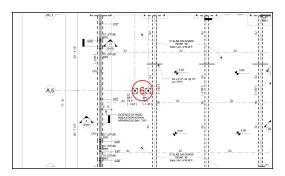

# #79 October 4th

**Sheet** S100

# **Description**

Backfill of administration area is nearly complete and has been compacted.