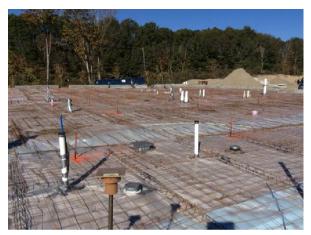

# #102 October 17th

## Description

Rebar, mesh and vapor barrier has been installed for administration area slab. **Status** Open

Created Oct 17, 2017 at 2:52pm mfaenza@crec.org

Last Updated Oct 17, 2017 at 2:53pm

Oct 17, 2017 at 2:52pm