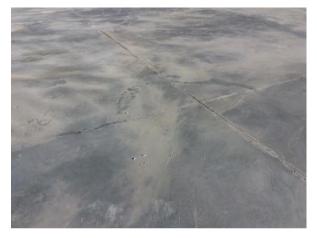

b - In Progress Installation of Site Electrical Conduit - In Progress Installation of West Storm Water Management System - Complete Installation of Stone Veneer Mockup - In Progress

Please see individual photos and locations within the report for specific detail of activities performed.

# Contents

| #109 October 20th | 3 |
|-------------------|---|
| #108 October 20th | 3 |
| #107 October 20th | 4 |
| #106 October 20th | 5 |
| #105 October 18th | 6 |
| #104 October 18th | 7 |
| #103 October 18th | 8 |
| #102 October 17th | 9 |
|                   |   |

| #101 October 17th | #101 October 17th |  |  |
|-------------------|-------------------|--|--|
|-------------------|-------------------|--|--|

# #109 October 20th



# Description

Administration area slab has been saw cut.

# Photos



Oct 20, 2017 at 3:54pm

# #108 October 20th



Description

Apparatus bay slab reinforcing installation is in progress. **Status** Open

### Created Oct 20, 2017 at 3:53pm mfaenza@crec.org

Last Updated Oct 23, 2017 at 8:30am

**Status** Open

**Created** Oct 20, 2017 at 3:52pm mfaenza@crec.org

Last Updated Oct 20, 2017 at 3:53pm



Oct 20, 2017 at 3:53pm

# #107 October 20th



## Description

Stone veneer mock is in progress of being built.

**Status** Open

**Created** Oct 20, 2017 at 3:51pm mfaenza@crec.org

Last Updated

Oct 20, 2017 at 3:52pm



Oct 20, 2017 at 3:51pm

# #106 October 20th



## Description

West Stormwater management system has been backfilled.

#### **Status** Open

**Created** Oct 20, 2017 at 3:50pm mfaenza@crec.org

## Last Updated

Oct 20, 2017 at 3:51pm



Oc