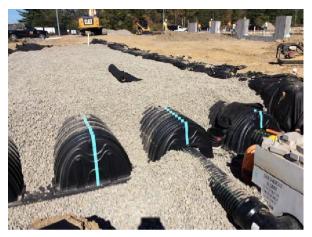

## Description

West Stormwater management system has been backfilled.

## Description

West storm water management system has been backfilled with crushed stone and tied in. **Status** Open

**Created** Oct 18, 2017 at 1:09pm mfaenza@crec.org

Last Updated

Oct 18, 2017 at 1:12pm