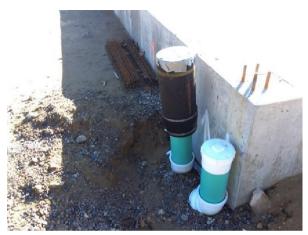

# #119 October 27th

Description

Rain leaders have been installed and stubbed up with cast iron.

Sheet

#### **Status** Open

Created Oct 27, 2017 at 3:18pm mfaenza@crec.org

#### Last Updated

Oct 31, 2017 at 9:19am