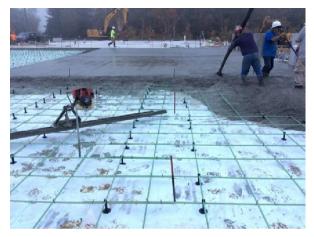

#### Description

Apparatus bay slab is being poured.

#### Description

Apparatus bay slab pour is complete. Slab is being finished. **Status** Open

**Created** Oct 23, 2017 at 10:53am mfaenza@crec.org

Last Updated Oct 25, 2017 at 3:14pm

Oct 23, 2017 at 10:54am

#### Description

Apparatus bay slab has been completed.

**Status** Open

**Created** Oct 25, 2017 at 3:19pm mfaenza@crec.org

Last Updated Oct 25, 2017 at 3:19pm

Oct 25, 2017 at 3:19pm