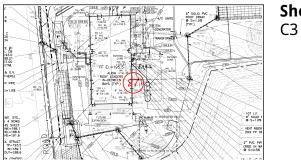

# #119 October 27th

Description

Rain leaders have been installed and stubbed up with cast iron.

Sheet

#### **Status** Open

Created Oct 27, 2017 at 3:18pm mfaenza@crec.org

#### Last Updated

Oct 31, 2017 at 9:19am