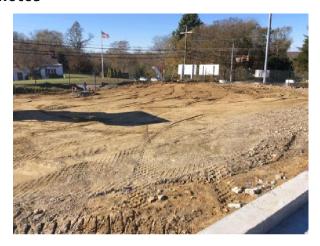

# #124 November 3rd

**Sheet** C3

### **Description**

Site grading in progress at rear of building.