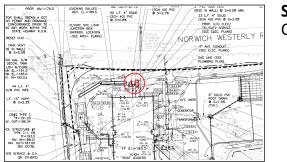

### #138 November 17th

Sheet C3

#### Description

Drainage piping being installed and tied to Rocky Hollow storm drainage.