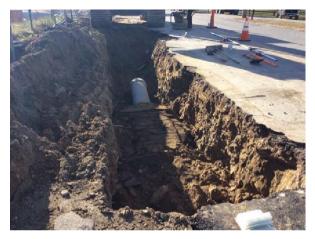

### #144 November 17th

#### Description

Excavation in progress for catch basin "CB-2"