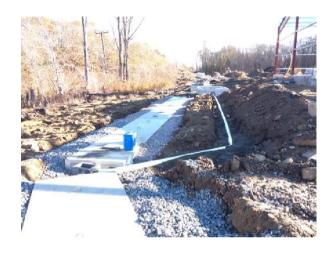

### #138 November 17th

Sheet C3

#### Description

Drainage piping being installed and tied to Rocky Hollow storm drainage.