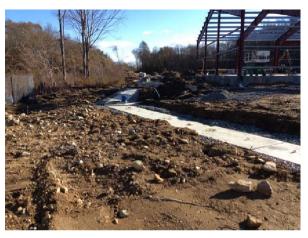

#### Description

Septic system installation is complete and has been inspected by Ledge Light Health District. System is awaiting back fill.