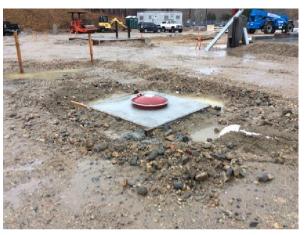

# #152 November 22nd

Sheet C3

#### Description

Cap has been installed and concrete pad has been installed for fire protection tank. Extension to installed once final grade is established.

#### Photos

Nov 22, 2017 at 12:34pm

**Status** Open