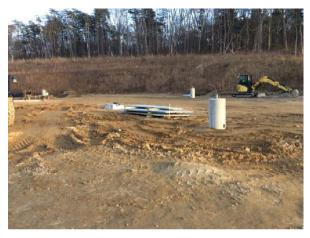

# #152 November 22nd

Sheet C3

#### Description

Cap has been installed and concrete pad has been installed for fire protection tank. Extension to installed once final grade is established.

#### **Created** Nov 22, 2017 at 12:34pm mfaenza@crec.org

Last Updated Nov 28, 2017 at 9:21am