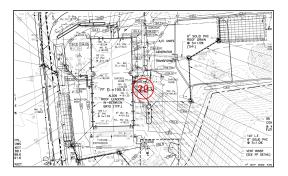

# #152 November 22nd

Sheet C3

#### Description

Cap has been installed and concrete pad has been installed for fire protection tank. Extension to installed once final grade is established.

#### Photos

Nov 22, 2017 at 12:34pm

**Status** Open