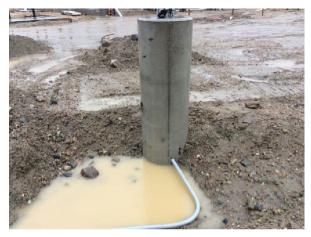

# #153 November 22nd

Sheet C3

#### Description

Caps have been installed on oil water Seperator tanks.