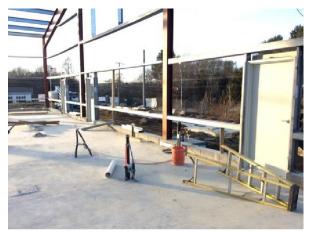

## #154 November 22nd

**Description** Support braces are being installed on roof purlins.