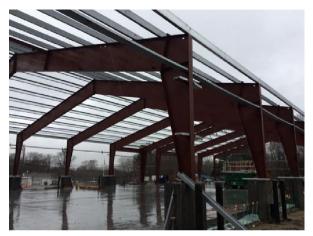

### Description

Purlin bracing and clips are being installed in building roof system.