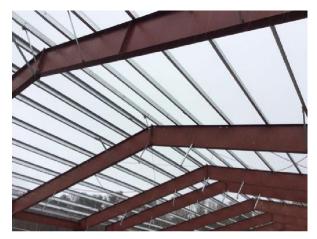

## #154 November 22nd

**Description** Support braces are being installed on roof purlins.