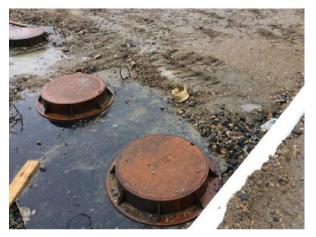

# #153 November 22nd

Sheet C3

#### Description

Caps have been installed on oil water Seperator tanks.

#### Photos

Nov 22, 2017 at 12:36pm

**Status** Open

**Created** Nov 22, 2017 at 12:35pm mfaenza@crec.org

Last Updated Nov 22, 2017 at 12:38pm