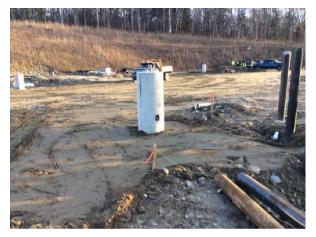

# #152 November 22nd

Sheet C3

#### Description

Cap has been installed and concrete pad has been installed for fire protection tank. Extension to installed once final grade is established.

#### **Created** Nov 22, 2017 at 12:34pm mfaenza@crec.org

Last Updated Nov 28, 2017 at 9:21am