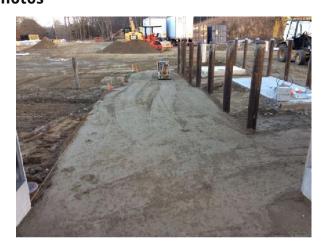

# #164 November 30th

Sheet C1

#### **Description** Concrete sidewalk has been placed.