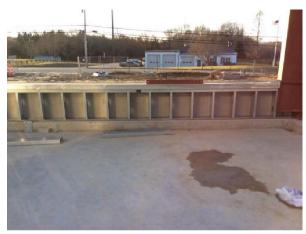

## #165 November 30th

Sheet A1.0

#### Description

First layer of sheathing for stone veneer has been completed.