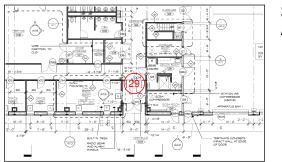

### #156 November 29th

Sheet A1.0

# Description

Steel support framing and wall framing in progress at entry vestibule.