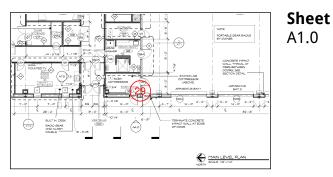

### #156 November 29th

Sheet A1.0

# Description

Steel support framing and wall framing in progress at entry vestibule.