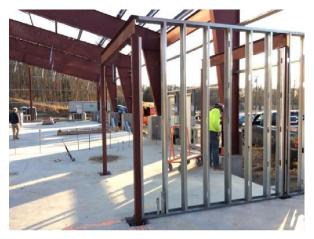

# Description

Steel support framing and wall framing in progress at entry vestibule.