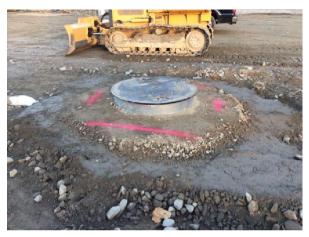

# **#167 November 30th**

Sheet C1

Description Final cap has been installed at fire protection storage tank.