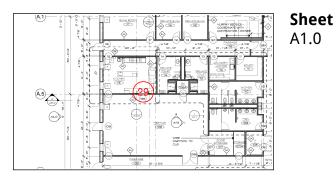

# #159 November 29th

Sheet A1.0

#### Description

Framing and sheathing for masonry veneer has been installed.