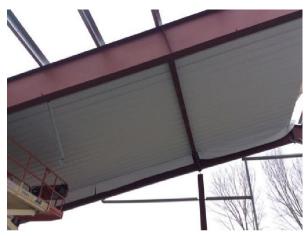

# #177 December 8th

**Sheet** 5100

#### Description

Metal roof liner panel has been installed.