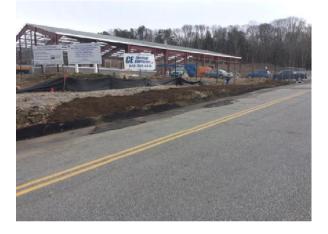

# #178 December 8th

Sheet C3

# Description

Grading in progress at rear of building.