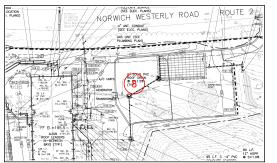

### #179 December 8th

Sheet C3 **Status** Open

#### Description

Grading and dressing in progress at the end of Rocky Hollow Road.