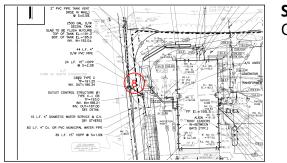

### #179 December 8th

Sheet C3 **Status** Open

#### Description

Grading and dressing in progress at the end of Rocky Hollow Road.