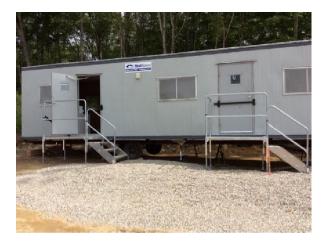

----|
| #6 July 28th | 10 |
| #7 July 28th | 11 |

## #8 July 21st



**Sheet** C1

## **Description**

USDA and DECD signs have been installed. Site fencing has been installed.

#### **Photos**



Jul 20, 2017 at 3:20pm

## **Status** Open

Created Jul 28, 2017 at 2:52pm mfaenza@crec.org

Last Updated Jul 28, 2017 at 2:56pm

## **#9 July 21st**



**Sheet** C1

### **Description**

Temporary electric service has been installed.

#### **Photos**



Jul 28, 2017 at 2:56pm

## Status

Open

#### Created

Jul 28, 2017 at 2:56pm mfaenza@crec.org

#### **Last Updated**

Jul 28, 2017 at 2:57pm

## #10 July 21st



**Sheet** C1

**Status** Open

#### Created

Jul 28, 2017 at 2:57pm mfaenza@crec.org

## **Last Updated**

Jul 28, 2017 at 2:57pm

## Description

Project trailer has been delivered.



Jul 28, 2017 at 2:57pm

## #1 July 26th



**Description**Wet well has been staked out.

**Sheet** C2 **Status** Open

Created Jul 26, 2017 at 9:50am mfaenza@crec.org

Last Updated Jul 26, 2017 at 9:50am



Jul 26, 2017 at 9:50am

## #2 July 26th



**Sheet** C1

## **Description**Western side of site is being cut to grade.

**Status** Open

Created Jul 26, 2017 at 9:53am mfaenza@crec.org

Last Updated Jul 26, 2017 at 9:59am



Jul 26, 2017 at 9:53am

## #3 July 26th



**Description**Top soil stockpile has been screened.

**Sheet** C2

**Status** Open

Created Jul 26, 2017 at 9:59am mfaenza@crec.org

Last Updated Jul 26, 2017 at 10:55am



Jul 26, 2017 at 10:00am

## #4 July 26th



**Description**Site is being cut to grade.

**Sheet** C1

**Status** Open

Created
Jul 26, 2017 at 12:58p