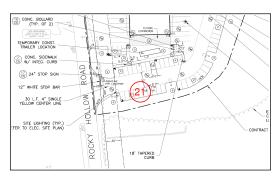

| 7 |
| #4 July 26th |    |  |  |  | <br> |  |  |  |  |  |  |  |  |  |  |   |  |  |   |  |  | 8 |

## North Stonington Emergency Services Building

| #5 July 28th | 9  |
|--------------|----|
| #6 July 28th | 10 |
| #7 July 28th | 11 |

## #8 July 21st



**Sheet** C1

## **Description**

USDA and DECD signs have been installed. Site fencing has been installed.

#### **Photos**



Jul 20, 2017 at 3:20pm

## **Status** Open

Created Jul 28, 2017 at 2:52pm mfaenza@crec.org

Last Updated Jul 28, 2017 at 2:56pm

## **#9 July 21st**



**Sheet** C1

### **Description**

Temporary electric service has been installed.

#### **Photos**



Jul 28, 2017 at 2:56pm

## Status

Open

#### Created

Jul 28, 2017 at 2:56pm mfaenza@crec.org

#### **Last Updated**

Jul 28, 2017 at 2:57pm

## #10 July 21st



**Sheet** C1

**Status** Open

#### Created

Jul 28, 2017 at 2:57pm mfaenza@crec.org

## **Last Updated**

Jul 28, 2017 at 2:57pm

## Description

Project trailer has been delivered.



Jul 28, 2017 at 2:57pm

## #1 July 26th



**Description**Wet well has been staked out.

**Sheet** C2 **Status** Open

Created Jul 26, 2017 at 9:50am mfaenza@crec.org

Last Updated Jul 26, 2017 at 9:50am



Jul 26, 2017 at 9:50am

## #2 July 26th



**Sheet** C1

## **Description**Western side of site is being cut to grade.

**Status** Open

Created Jul 26, 2017 at 9:53am mfaenza@crec.org

Last Updated Jul 26, 2017 at 9:59am



Jul 26, 2017 at 9:53am

## #3 July 26th



**Description**Top soil stockpile has been screened.

**Sheet** C2

**Status** Open

Created Jul 26, 2017 at 9:59am mfaenza@crec.org

Las