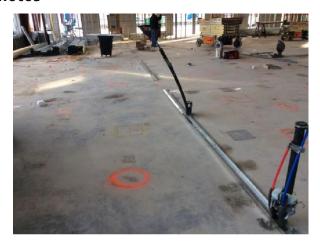

# #197 January 3rd

**Sheet** A1.0

## **Description**

Metal track for wall framing is being installed on the floor.