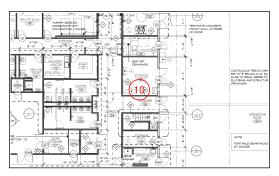

### **#208 January 12th**

**Sheet** A1.0

### **Description**

High wall framing in progress at mechanical mezzanine.