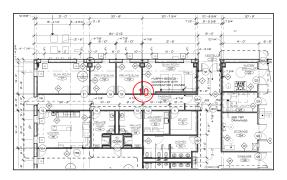

### **#208 January 12th**

**Sheet** A1.0

### **Description**

High wall framing in progress at mechanical mezzanine.