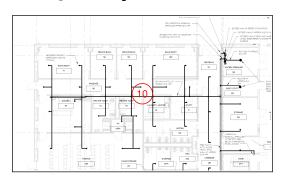

### **#208 January 12th**

**Sheet** A1.0

### **Description**

High wall framing in progress at mechanical mezzanine.