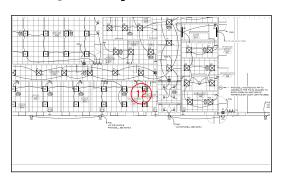

### **#208 January 12th**

**Sheet** A1.0

### **Description**

High wall framing in progress at mechanical mezzanine.