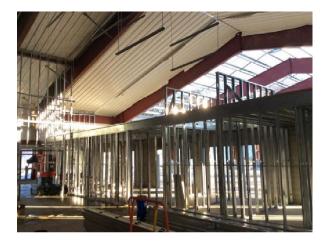

### #207 January 12th

Sheet A1.0

### **Description**

High wall has been completed at admin area.