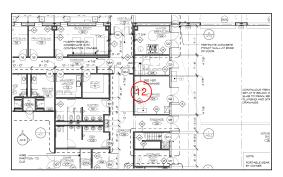

### #207 January 12th

Sheet A1.0

### **Description**

High wall has been completed at admin area.