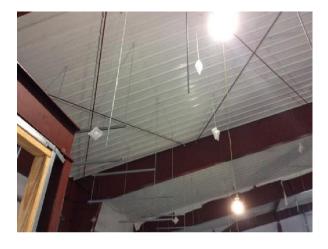

### #209 January 12th

### **Description**

Cables have been installed to support interior building light fixtures.