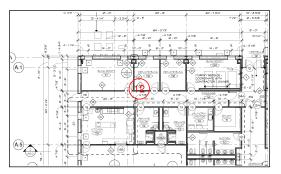

### **#208 January 12th**

**Sheet** A1.0

### **Description**

High wall framing in progress at mechanical mezzanine.