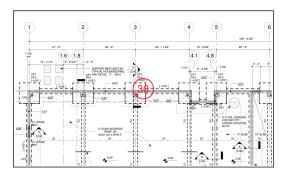

# #31 August 29th

**Sheet** S100

#### Description

Rebar for footings and piers is being installed.

# #32 August 29th

**Sheet** S100

### Description

Rebar for footings and piers is being installed.

Aug 29, 2017 at 2:19pm