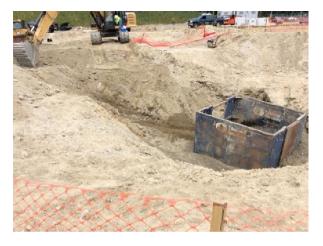

### **Description**

Excavation has been increased for wet well. Trench box has been placed until wet well is delivered. Trench for wet well piping is being excavated.