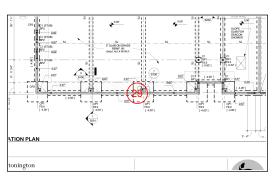

# #31 August 29th

**Sheet** S100

#### Description

Rebar for footings and piers is being installed.