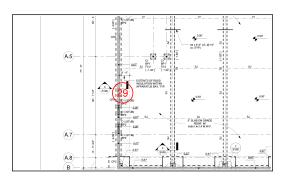

# #33 August 29th

**Sheet** C2

### **Description**

Excavation has been increased for wet well. Trench box has been placed until wet well is delivered. Trench for wet well piping is being excavated.