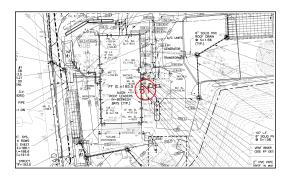

# #33 August 29th

**Sheet** C2

### **Description**

Excavation has been increased for wet well. Trench box has been placed until wet well is delivered. Trench for wet well piping is being excavated.