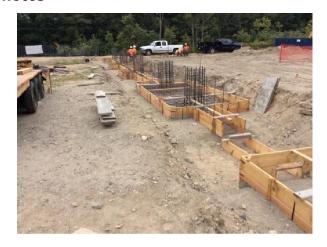

# #32 August 29th

**Sheet** S100

### Description

Rebar for footings and piers is being installed.

Aug 29, 2017 at 2:19pm