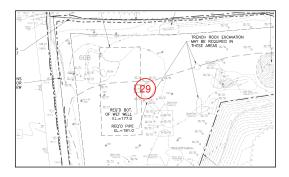

# #33 August 29th

**Sheet** C2

### **Description**

Excavation has been increased for wet well. Trench box has been placed until wet well is delivered. Trench for wet well piping is being excavated.