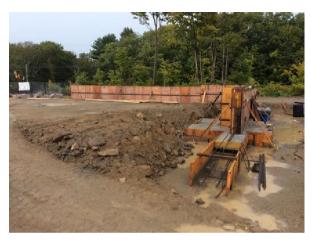

# #43 September 7th

Sheet

S100

#### **Description** Concrete Foundation wall is being placed.

**Status** Open

Created Sep 7, 2017 at 11:06am mfaenza@crec.org

**Last Updated** Sep 11, 2017 at 10:18am

#### **Photos**

Sep 7, 2017 at 11:07am