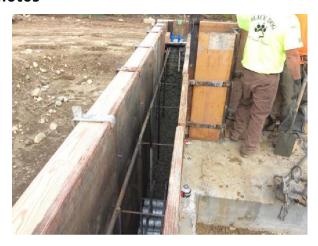

# #43 September 7th

Sheet

S100

#### **Description** Concrete Foundation wall is being placed.

**Status** Open

Created Sep 7, 2017 at 11:06am mfaenza@crec.org

**Last Updated** Sep 11, 2017 at 10:18am

#### **Photos**

Sep 7, 2017 at 11:07am