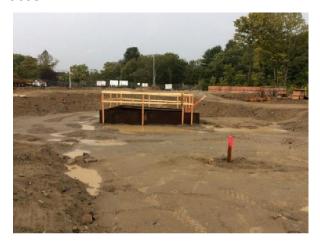

# #39 September 6th

**Sheet** S100

## Description

Concrete footings have been formed poured and striped.

#### **Photos**

Sep 6, 2017 at 10:23am