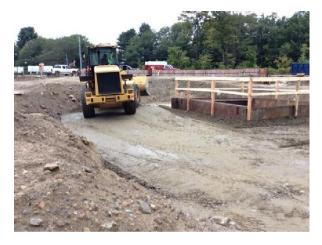

# #40 September 6th

**Sheet** C2

## **Description**

Wet well pit is being backfilled in lifts and compacted.

#### **Photos**

Sep 6, 2017 at 10:25am