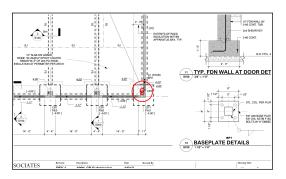

# #39 September 6th

**Sheet** S100

## Description

Concrete footings have been formed poured and striped.