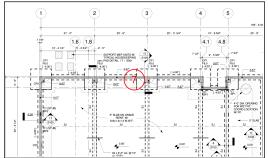

# #39 September 6th

**Sheet** S100

## Description

Concrete footings have been formed poured and striped.

#### **Photos**

Sep 6, 2017 at 10:23am