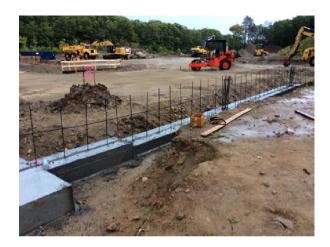

# #43 September 7th

Sheet

S100

#### **Description** Concrete Foundation wall is being placed.

**Status** Open

Created Sep 7, 2017 at 11:06am mfaenza@crec.org

**Last Updated** Sep 11, 2017 at 10:18am