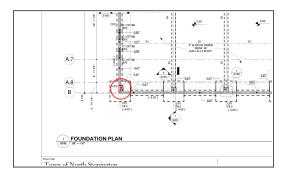

# #41 September 6th

**Sheet** S100

### **Description**

Formwork for foundation walls is being installed.

#### **Photos**

Sep 6, 2017 at 10:26am