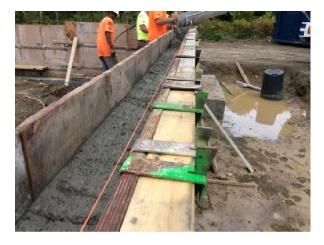

# #43 September 7th

Sheet

S100

#### **Description** Concrete Foundation wall is being placed.

**Status** Open

Created Sep 7, 2017 at 11:06am mfaenza@crec.org

**Last Updated** Sep 11, 2017 at 10:18am

#### **Photos**

Sep 7, 2017 at 11:07am