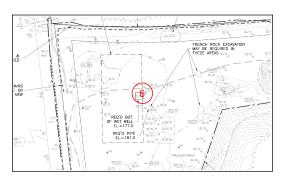

# #40 September 6th

**Sheet** C2

## **Description**

Wet well pit is being backfilled in lifts and compacted.