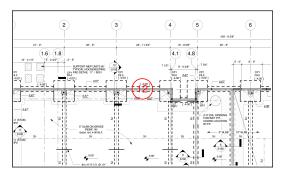

## #51 September 15th

**Sheet** S100

## Description

Tie beam has been formed and rebar has been installed.

## **Status** Open

Created Sep 15, 2017 at 1:56pm mfaenza@crec.org

**Last Updated** Sep 15, 2017 at 2:58pm

Sep 15, 2017 at 1:56pm