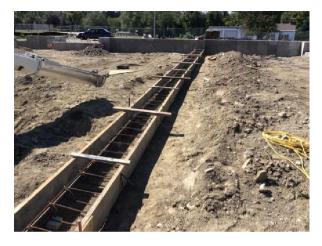

## #51 September 15th

**Sheet** S100

## Description

Tie beam has been formed and rebar has been installed.