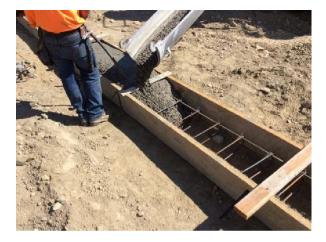

## **#52 September 15th**

**Sheet** S100

## **Description**Tip beam is being

Tie beam is being poured with concrete.

**Status** Open

Created Sep 15, 2017 at 2:14pm mfaenza@crec.org

**Last Updated** Sep 15, 2017 at 2:14pm