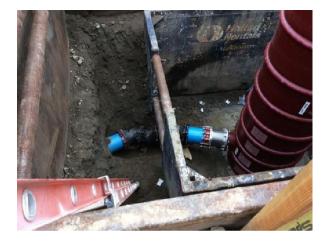

## #62 September 21st

**Description**Grease interceptor piping in progress.

Sheet P100 **Status** Open

Created Sep 21, 2017 at 3:05pm mfaenza@crec.org

**Last Updated** Sep 21, 2017 at 3:05pm

Sep 21, 2017 at 3:05pm

## #63 September 21st

**Description**Underground piping has been stubbed up.

**Sheet** P100

**Status** Open

Created Sep 21, 2017 at 3:06pm mfaenza@crec.org

**Last Updated** Sep 21, 2017 at 3:06pm