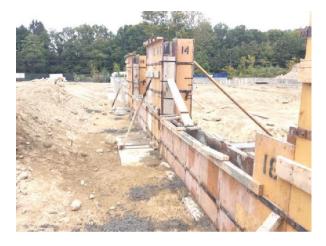

## #57 September 20th

Sheet S100

**Description**Foundation walls and piers have been formed at apparatus bay doors.

**Status** Open

Created Sep 20, 2017 at 3:16pm mfaenza@crec.org

**Last Updated** Sep 21, 2017 at 2:58pm

Sep 20, 2017 at 3:16pm