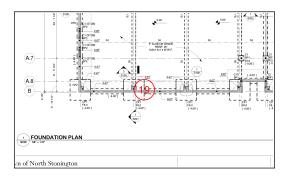

## #53 September 19th

**Sheet** C2

#### **Description**

Wet well has arrived and been dropped into pit.