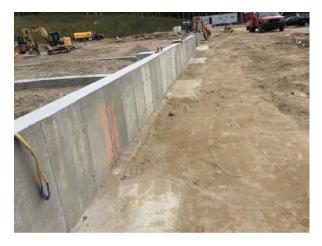

## #57 September 20th

Sheet S100

**Description**Foundation walls and piers have been formed at apparatus bay doors.

**Status** Open

Created Sep 20, 2017 at 3:16pm mfaenza@crec.org

**Last Updated** Sep 21, 2017 at 2:58pm

## **Description** Tie beams have been poured.

**Status** Open

Created Sep 21, 2017 at 2:58pm mfaenza@crec.org

**Last Updated** Sep 21, 2017 at 2:59pm

Sep 21, 2017 at 2:59pm

## **Description**Foundation wall and impact walls have been poured.

**Status** Open

Created Sep 21, 2017 at 2:59pm mfaenza@crec.org

**Last Updated** Sep 21, 2017 at 3:00pm

Sep 21, 2017 at 2:59pm