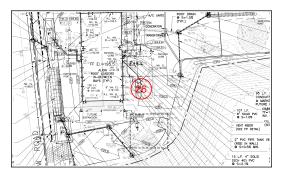

# #66 September 26th

**Description** Excavation for 20,000 gallon fire protection tank has commenced.

**Sheet** C3

**Status** Open

Created Sep 26, 2017 at 9:27am mfaenza@crec.org

**Last Updated** Sep 26, 2017 at 9:28am

Sep 26, 2017 at 9:27am