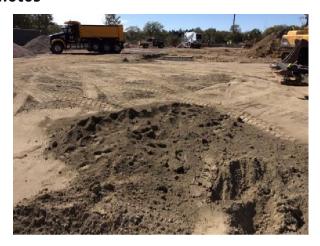

### **Description**

Stormwater interceptor has been filled with stone. Sitework contractor has placed geo-fabric and is placing fill on top of system.

**Status** Open

Created Sep 26, 2017 at 9:30am mfaenza@crec.org

Last Updated Sep 27, 2017 at 3:05pm

Sep 26, 2017 at 9:31am