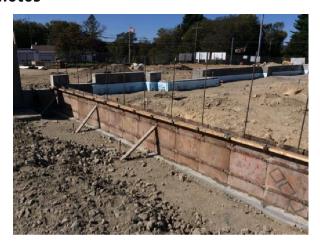

# #73 September 29th

**Sheet** S100

# **Description**Concrete wall has been poured between apparatus bay and adminis-

tration area.

l be-

### **Status** Open

Created Sep 29, 2017 at 1:52pm mfaenza@crec.org

Last Updated Sep 29, 2017 at 1:53pm

Sep 29, 2017 at 1:52pm