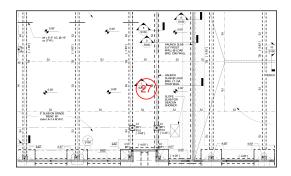

# #73 September 29th

**Sheet** S100

# **Description**Concrete wall has been poured between apparatus bay and adminis-

tration area.

l be-