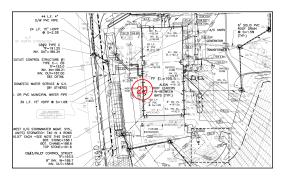

# #66 September 26th

**Description** Excavation for 20,000 gallon fire protection tank has commenced.

**Sheet** C3

**Status** Open

Created Sep 26, 2017 at 9:27am mfaenza@crec.org

**Last Updated** Sep 26, 2017 at 9:28am

Sep 26, 2017 at 9:27am