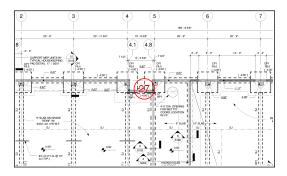

# **#72 September 27th**

**Sheet** S100

### Description

Concrete foundation wall and apparatus bay impact walls have been poured.

**Status** Open

Created Sep 27, 2017 at 3:10pm mfaenza@crec.org

Last Updated Sep 29, 2017 at 1:51pm

Sep 27, 2017 at 3:11pm