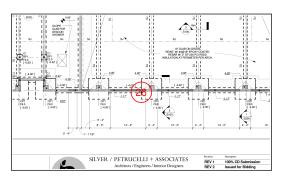

## #65 September 26th

Sheet

S100

### **Description**

Foundation wall has been formed and rebar installed.

Sep 26, 2017 at 9:26am