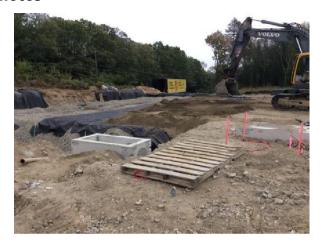

### **Description**

Stormwater interceptor has been filled with stone. Sitework contractor has placed geo-fabric and is placing fill on top of system.

**Status** Open

Created Sep 26, 2017 at 9:30am mfaenza@crec.org

Last Updated Sep 27, 2017 at 3:05pm

Sep 26, 2017 at 9:31am