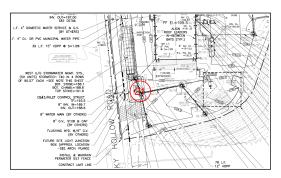

## #23 August 21st

**Sheet** C3

#### **Description**

Catch basin CB-4 has been set.