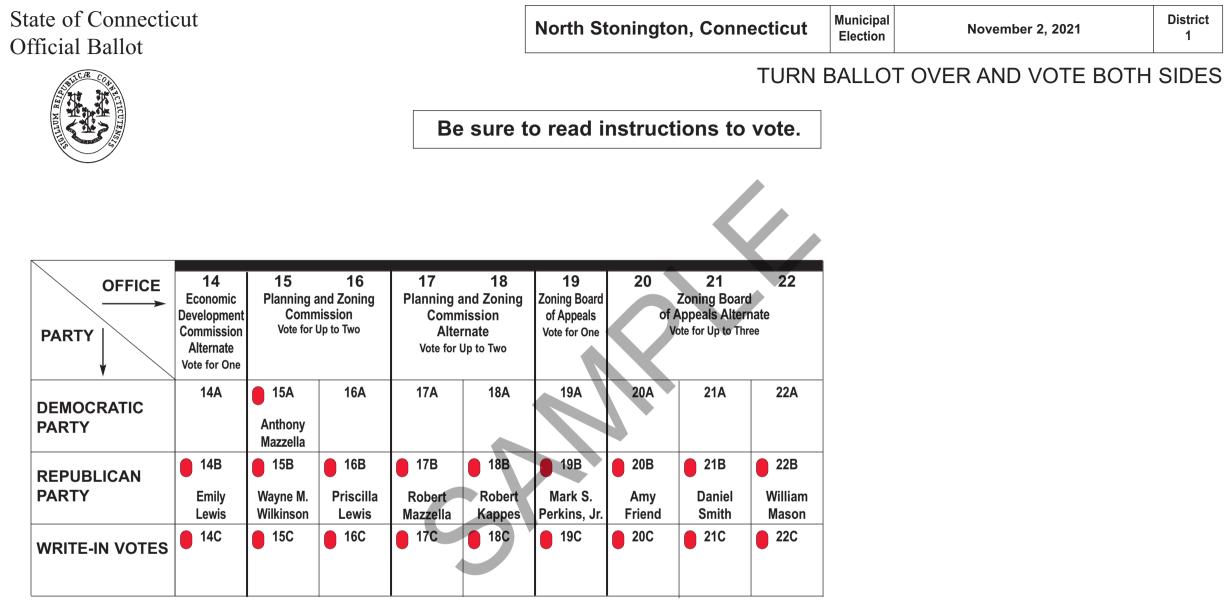

State of Connecticut Official Ballot

North Stonington, Connecticut

Municipal No

November 2, 2021

District 1

## TURN BALLOT OVER AND VOTE BOTH SIDES

Be sure to read instructions to vote.

| OFFICE              | 1                                  | 2                          | 3                          | 4                                 | 5                                                | 6                                                                        | 7                                                 | 8                                      | 9                                 | 10                                                                        | 11                                                | 12                                                       | 13                         |
|---------------------|------------------------------------|----------------------------|----------------------------|-----------------------------------|--------------------------------------------------|--------------------------------------------------------------------------|---------------------------------------------------|----------------------------------------|-----------------------------------|---------------------------------------------------------------------------|---------------------------------------------------|----------------------------------------------------------|----------------------------|
|                     | First<br>Selectman<br>Vote for One |                            |                            | Town<br>Treasurer<br>Vote for One | Board of<br>Finance<br>Full Term<br>Vote for One | Board of<br>Finance<br>To Fill Vacancy<br>for Four Years<br>Vote for One | Finance Full Term<br>Alternate Vote for Up to Two |                                        | Term                              | Board of<br>Education<br>To Fill Vacancy<br>for Two Years<br>Vote for One | Board of<br>Assessment<br>Appeals<br>Vote for One | Economic Development<br>Commission<br>Vote for Up to Two |                            |
| DEMOCRATIC<br>PARTY | 1A                                 | 2A<br>K. Nicole<br>Porter  | 3A<br>Toula<br>Balestracci | 4A<br>Mustapha<br>Ratib           | 5A<br>Sarah<br>Nelson                            | 6A                                                                       | 7A<br>Winona<br>Berdine                           | 8A<br>Stanley<br>"Chet"<br>Stefanowicz | 9A<br>Jamie<br>Towle-<br>Weicksel | 10A<br>Jennifer M.<br>Welborn                                             | 11A                                               | 12A<br>Christopher J.<br>Friday                          | 13A                        |
| REPUBLICAN<br>PARTY | 1B<br>Bob<br>Carlson               | 2B<br>Brett<br>Mastroianni | 3B                         | 4B<br>Shawn P.<br>Murphy          | 5B<br>Gary<br>Annino                             | 6B<br>Carl R.<br>Johnston, Jr.                                           | 7B<br>Amy<br>Friend                               | 8B<br>Lisa<br>Mazzella                 | 9B<br>Christine<br>Wagner         | 10B                                                                       | 11B<br>Lisa<br>Mazzella                           | 12B<br>Salvatore E.<br>Cherenzia, IV                     | 13B<br>Stefan<br>Grufstedt |
| WRITE-IN VOTES      | <b>1</b> C                         | <b>2</b> C                 | <b>3</b> C                 | 4C                                | 5C                                               | 60                                                                       | 7C                                                | 8C                                     | 9C                                | <b>10C</b>                                                                | <b>11C</b>                                        | <b>12C</b>                                               | <b>13C</b>                 |