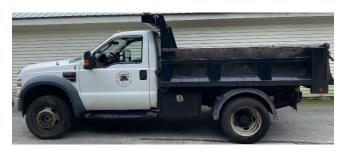

# **Transfer Station Bulky Waste Price Chart**

If the load is the size of the body as shown it will be charged accordingly. If the vehicle is heaped up above the factory sides, it will be charged to the next size bigger. And if the load is half the height of the factory sides it will be charged for the next size smaller.

The attendant will determine the size of odd loads.

### **Small Truck**



Price: \$25.00

Truck Examples: Chevy S10, Ford Ranger, etc.

## **Medium Truck**



Price: \$35.00

 Truck Examples: Ford F150, Dodge Ram 1500, etc.

#### **Large Truck**



Price: \$75.00

Truck Examples: Mason Dump

#### **Extra Large Truck**



Price: **\$125.00** 

Truck Examples: Dump Trailer

Trailer Size: 10+ feet